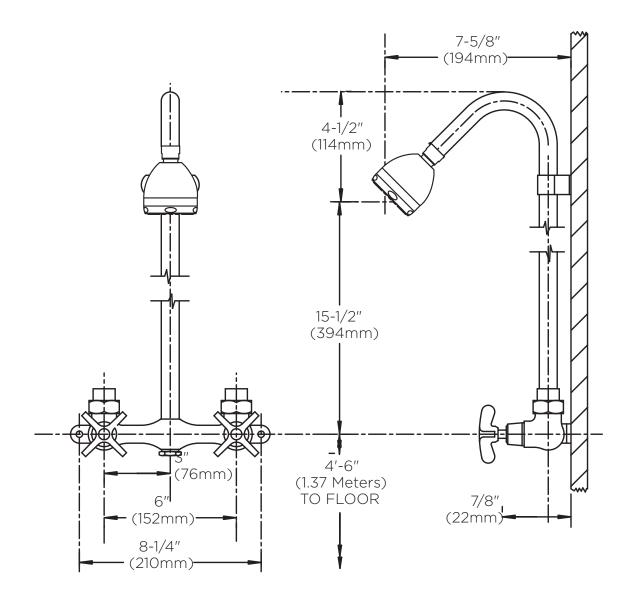

#### **WARRANTY:**

- 1 year limited (shower head)
- 5 year limited

DIMENSIONS: NOTE: 1. All dimensions are in inches (millimeters) unless otherwise specified and are subject to change without notice. 2. Unless otherwise specified, all inlets and outlets are 1/2\* female copper sweat.