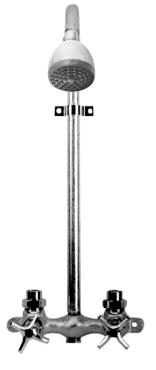

# Commander Exposed Shower

## **FEATURES:**

- Commander exposed shower on 6 in. centers
- 1/4 turn ceramic cartridges
- Chrome plated patented vandal-resistant four arm handles with color-coded indexes
- Reversible valve body
- S-2272-E2 showerhead 2.0 gpm (7.57 L/min) flow rate
- Exposed rough chrome plated shower body assembly
- Galvanized gooseneck with supporting strap