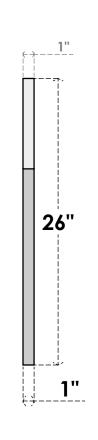

## **GVPOT28X2601SF**

28"W X 26"H OCTAGONAL TOP SURFACE MOUNT PVC GABLE VENT: FUNCTIONAL, W/ 3-1/2"W X 1"P STANDARD FRAME

**VENTING AREA: 29.42 SQ IN** LOUVER HEIGHT: 2 3/4"

LOUVER QTY: 7

**FRONT** 

**NOTES** 

SIDE

EKENA MILLWORK 2300 WEST MAIN ST. CLARKSVILLE, TX 75426 TOLL FREE: 866-607-0453 WWW.EKENAMILLWORK.COM

- 1. INSTALLATION TO BE COMPLETED IN ACCORDANCE WITH MANUFACTURER'S SPECIFICATIONS.
  2. DRAWING MAY NOT BE TO SCALE
- 3. THIS DRAWING IS INTENDED FOR DESIGN AND PLANNING PURPOSES ONLY.
- 4. ALL INFORMATION CONTAINED HEREIN WAS CURRENT AT THE TIME OF DEVELOPMENT BUT MUST BE REVIEWED AND APPROVED BY THE PRODUCT MANUFACTURER TO BE CONSIDERED ACCURATE.