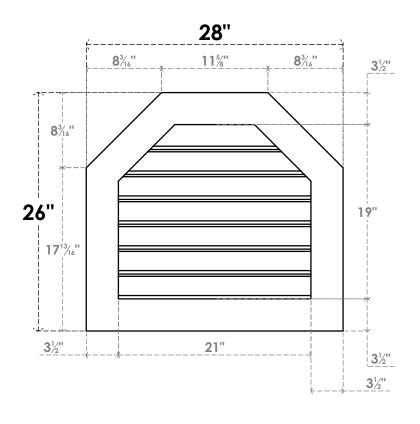

## **GVPOT28X2601SF**

28"W X 26"H OCTAGONAL TOP SURFACE MOUNT PVC GABLE VENT: FUNCTIONAL, W/ 3-1/2"W X 1"P STANDARD FRAME

**VENTING AREA: 29.42 SQ IN** LOUVER HEIGHT: 2 3/4"

LOUVER QTY: 7

**FRONT** 

**NOTES** 