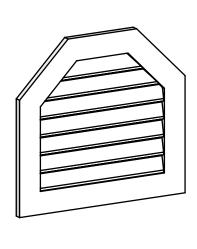

## **GVPOT28X2601SF**

28"W X 26"H OCTAGONAL TOP SURFACE MOUNT PVC GABLE VENT: FUNCTIONAL, W/ 3-1/2"W X 1"P STANDARD FRAME

**VENTING AREA: 29.42 SQ IN** LOUVER HEIGHT: 2 3/4"

LOUVER QTY: 7

**FRONT** 

**NOTES** 