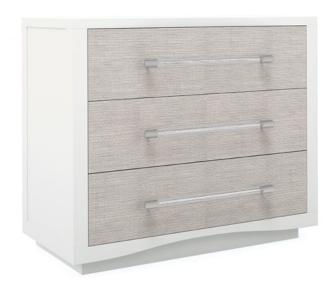

## A CLEAR TOUCH

cla-020-064

**COLLECTION:** CARACOLE CLASSIC

**DIMENSIONS:** 38W x 18D x 32H

A glamorous take on a casual style, this three-drawer chest introduces a refined mix of organic textures, materials, and metallic finishes. Raffia-wrapped drawer fronts in a Sun-kissed Silver bring to light the natural beauty and texture of this intricately woven material. Clear acrylic rod pulls capped in Satin Nickel finish the look with an element of distinction. Perfectly scaled for use as a hallway chest, oversized nightstand or focal piece along a wall beneath a favorite work of art.

**CONSTRUCTION:** Drawer front: 8.75H x 34W

FINISH:

Pearly White

Sun-kissed Silver