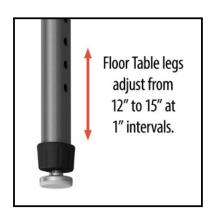

## **FEATURES**

- Top constructed of 1\%" particleboard with thermo-fused melamine surface on top and bottom
- 3mm PVC edge banding bonded with hot-melt adhesive
- 1" 16-gauge square tubular steel stretcher attached to all tables 48" in length or longer
- Four 16-gauge steel legs mounted on a 12-gauge steel plate, fully coated with a durable powder coat finish
- Lower adjustable legs constructed of 16-gauge steel with a durable powder coat finish, tapped at 1" intervals for adjustment from 12" – 15" heights
- · Nickel plated nylon swivel glides standard