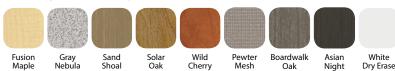

38-2248-xx-Cxx | Floor Rectangle Table (36"x 72") | 100 | 175  |
| 38-2251-xx-Cxx | Floor Delta Table (60")          | 91  | 250  |
| 38-2252-xx-Cxx | Floor Wave Half Table (30"x 54") | 56  | 175  |
| 38-2258-xx-Cxx | Floor Wave Table (30"x 54")      | 70  | 125  |
| 38-2216-xx-Cxx | Floor Square Table (48")         | 91  | 175  |
| 38-2244-xx-Cxx | Floor Round Table (36")          | 51  | 125  |
| 38-2266-xx-Cxx | Floor Round Table (48")          | 78  | 175  |
| 38-2276-xx-Cxx | Floor Trapezoid Table (24"x 48") | 48  | 175  |
| 38-2287-xx-Cxx | Floor Trapezoid Table (30"x 60") | 63  | 175  |
| 38-2270-xx-Cxx | Floor Horseshoe Table (60"x 66") | 111 | 175  |
| 38-2268-xx-Cxx | Floor Kidney Table (48"x 72")    | 110 | 175  |

### **AVAILABLE TABLE SHAPES**



#### **TABLETOP LAMINATES**



## **EDGEBAND OPTIONS**









# **LEAD-TIME**

All models and colors listed with (Standard) ship within 1-2 weeks. All models and colors listed with (White Dry Erase) or (HPL) ship within 2-4 weeks (HPL orders must have a minimum of 25 units in the same color). To ship in 1-2 weeks, all products on a purchase order must be 2-week lead-time models or less. If any item on a purchase order is not considered a 2-week lead-time item or less, the entire order will ship at the time the longest lead-time item is available. To ship in 2-4 weeks, all products on a purchase order MUST be 4-week lead-time models or less. If any item on a purchase order is not considered a 4-week lead-time item or less, the entire order will ship at the time the longest lead-time item is available.