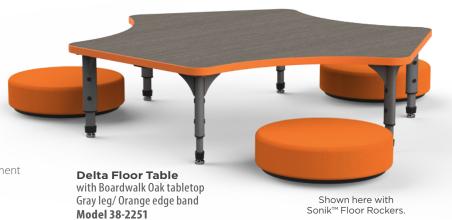

| Model          | Description                      | Wt. | F.C. |
|----------------|----------------------------------|-----|------|
| 38-2226-xx-Cxx | Floor Rectangle Table (24"x 48") | 55  | 125  |
| 38-2228-xx-Cxx | Floor Rectangle Table (24"x 60") | 68  | 125  |
| 38-2230-xx-Cxx | Floor Rectangle Table (24"x 72") | 77  | 125  |
| 38-2236-xx-Cxx | Floor Rectangle Table (30"x 48") | 63  | 125  |
| 38-2237-xx-Cxx | Floor Rectangle Table (30"x 60") | 79  | 125  |
| 38-2238-xx-Cxx | Floor Rectangle Table (30"x 72") | 91  | 125  |
| 38-2247-xx-Cxx | Floor Rectangle Table (36"x 60") | 90  | 125  |
| 38-2248-xx-Cxx | Floor Rectangle Table (36"x 72") | 100 | 175  |
| 38-2251-xx-Cxx | Floor Delta Table (60")          | 91  | 250  |
| 38-2252-xx-Cxx | Floor Wave Half Table (30"x 54") | 56  | 175  |
| 38-2258-xx-Cxx | Floor Wave Table (30"x 54")      | 70  | 125  |
| 38-2216-xx-Cxx | Floor Square Table (48")         | 91  | 175  |
| 38-2244-xx-Cxx | Floor Round Table (36")          | 51  | 125  |
| 38-2266-xx-Cxx | Floor Round Table (48")          | 78  | 175  |
| 38-2276-xx-Cxx | Floor Trapezoid Table (24"x 48") | 48  | 175  |
| 38-2287-xx-Cxx | Floor Trapezoid Table (30"x 60") | 63  | 175  |
| 38-2270-xx-Cxx | Floor Horseshoe Table (60"x 66") | 111 | 175  |
| 38-2268-xx-Cxx | Floor Kidney Table (48"x 72")    | 110 | 175  |