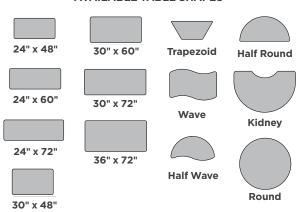

ble (36"x 60") | 90  | 125  |
| 38-2248-xx-Cxx | Floor Rectangle Table (36"x 72") | 100 | 175  |
| 38-2251-xx-Cxx | Floor Delta Table (60")          | 91  | 250  |
| 38-2252-xx-Cxx | Floor Wave Half Table (30"x 54") | 56  | 175  |
| 38-2258-xx-Cxx | Floor Wave Table (30"x 54")      | 70  | 125  |
| 38-2216-xx-Cxx | Floor Square Table (48")         | 91  | 175  |
| 38-2244-xx-Cxx | Floor Round Table (36")          | 51  | 125  |
| 38-2266-xx-Cxx | Floor Round Table (48")          | 78  | 175  |
| 38-2276-xx-Cxx | Floor Trapezoid Table (24"x 48") | 48  | 175  |
| 38-2287-xx-Cxx | Floor Trapezoid Table (30"x 60") | 63  | 175  |
| 38-2270-xx-Cxx | Floor Horseshoe Table (60"x 66") | 111 | 175  |
| 38-2268-xx-Cxx | Floor Kidney Table (48"x 72")    | 110 | 175  |

### **AVAILABLE TABLE SHAPES**



#### **TABLETOP LAMINATES**



## **EDGEBAND OPTIONS**









# **LEAD-TIME**

All models and colors listed with (Standard) ship within 1-2 weeks. All models and colors listed with (White Dry Erase) or (HPL) ship within 2-4 weeks (HPL orders must have a minimum of 25 units in the same color). To ship in 1-2 weeks, all products on a purchase order must be 2-week lead-time models or less. If any item on a purchase order is not considered a 2-week lead-time item or less, the entire order will ship at the time the longest lead-time item is available. To ship in 2-4 weeks, all products on a purchase order MUST be 4-week lead-time models or less. If any item on a purchase order is not considered a 4-week lead-time item or less, the entire order will ship at the time the longest lead-time ite