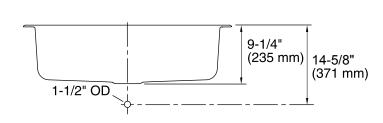

#### **Features**

- Single bowl, ledge back sink.
- Includes SilentShield® sound-absorption system.
- 33" (838 m) x 22" (559 mm) x 9-1/4" (235 mm)

## **Technical Information**

All product dimensions are nominal.

Bowl configuration: Single Installation: Top-mount

Bowl area (Only) Length: 29-1/4" (743 mm)

Width: 15" (381 mm)

Bowl depth: 9-1/4" (235 mm) Water depth: 9" (229 mm)