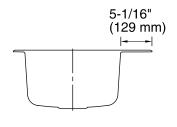

Number of deck holes: 3

Faucet hole(s): 1-7/16" (37 mm)
Drain hole: 3-5/8" (92 mm)

Template: Top-mount, 1032929-7, not required, not

included