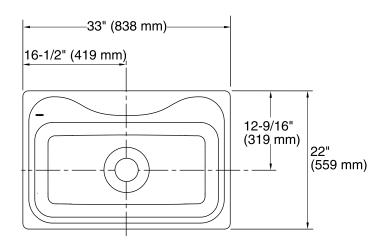

#### **Features**

- Single bowl, ledge back sink.
- Includes SilentShield® sound-absorption system.
- 33" (838 m) x 22" (559 mm) x 9-1/4" (235 mm)

## **Technical Information**

All product dimensions are nominal.

Bowl configuration: Single Installation: Top-mount

Bowl area (Only) Length: 29-1/4" (743 mm)

Width: 15" (381 mm)

Bowl depth: 9-1/4" (235 mm) Water depth: 9" (229 mm)