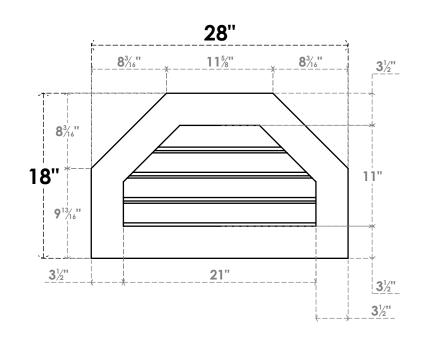

## GVPOT28X1801SF

28"W X 18"H OCTAGONAL TOP SURFACE MOUNT PVC GABLE VENT: FUNCTIONAL, W/ 3-1/2"W X **1"P STANDARD FRAME** 

18"

1"

VENTING AREA: 13.72 SQ IN LOUVER HEIGHT: 2 3/4" LOUVER QTY: 4