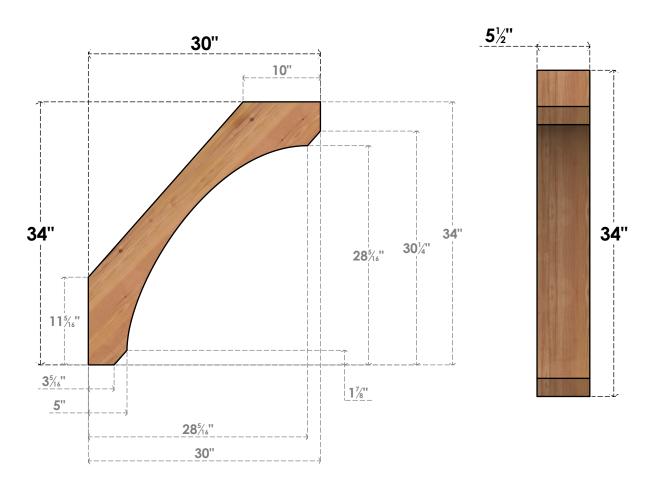

## BRC06X30X34LEC00SWR

5 1/2"W X 30"D X 34"H LEGACY SMOOTH BRACE, WESTERN RED CEDAR

SIDE **FRONT** 

**EKENA MILLWORK** 2300 WEST MAIN ST. CLARKSVILLE, TX 75426 TOLL FREE: 866-607-0453 WWW.EKENAMILLWORK.COM