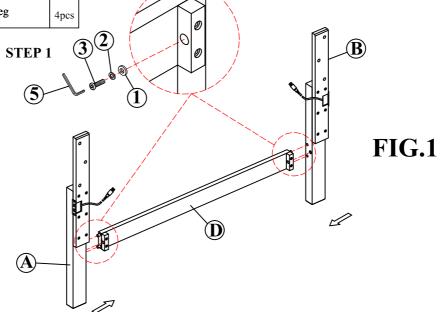

STEP 1: Attach the Wood Stretcher (D) to both Headboard Legs (A&B) using provided hardware as shown on FIG.1

Page 1 of 3

MADE IN VIETNAM