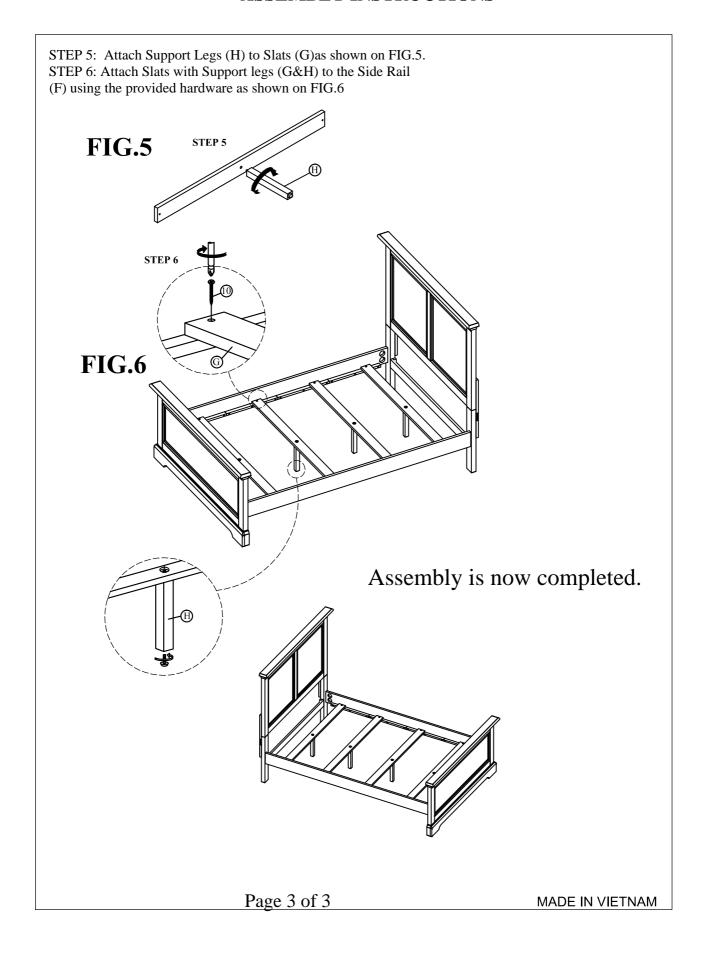

| 8pcs  |  |  |  |
| 7             | Half moon<br>washer | Ø5/16"        |          | 8pcs  |  |  |  |
| 8             | Hex Nut             | Ø5/16"*12mm   | <b>®</b> | 8pcs  |  |  |  |
| 9             | Wrench              | 12mm          | ß        | 1pc   |  |  |  |
| 10            | Wood Screw          | #8*1-1/4"     | -        | 8pcs  |  |  |  |



STEP 1: Attach the Wood Stretcher (D) to both Headboard Legs (A&B) using provided hardware as shown on FIG.1

Page 1 of 3

MADE IN VIETNAM

## **ASSEMBLY INSTRUCTIONS**



STEP 2: Attach the Headboard (C) to the Legs assembly (A,B&D) using provided hardware as shown on FIG.2

FIG.2

STEP 3: Attach both Bed Rails (F) to the Headboard assembly (A,B,D&C) using the provided hardware as shown on FIG.3



## **ASSEMBLY INSTRUCTIONS**