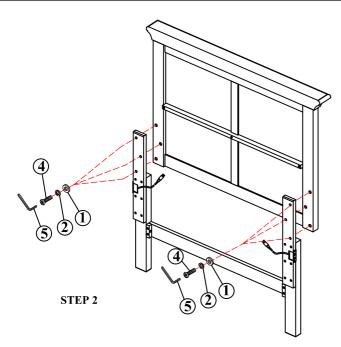

## **ASSEMBLY INSTRUCTIONS**

STEP 2: Attach the Headboard (C) to the Legs assembly (A,B&D) using provided hardware as shown on FIG.2

FIG.2

STEP 3: Attach both Bed Rails (F) to the Headboard assembly (A,B,D&C) using the provided hardware as shown on FIG.3