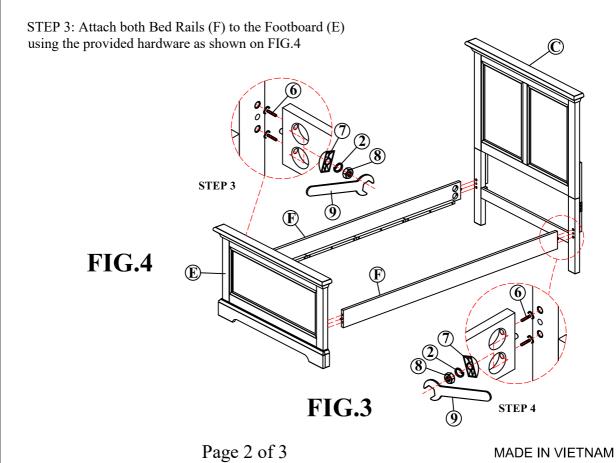

## **ASSEMBLY INSTRUCTIONS**

STEP 2: Attach the Headboard (C) to the Legs assembly (A,B&D) using provided hardware as shown on FIG.2

FIG.2

STEP 3: Attach both Bed Rails (F) to the Headboard assembly (A,B,D&C) using the provided hardware as shown on FIG.3