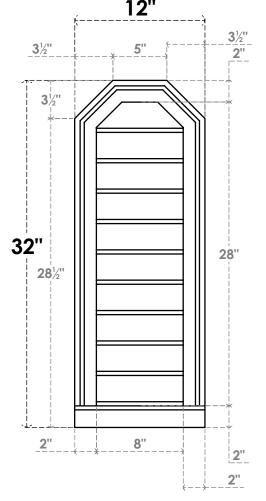

## GVPOT12X3203SN

12"W X 32"H OCTAGONAL TOP SURFACE MOUNT PVC GABLE VENT: NON-FUNCTIONAL, W/ 2"W X 2"P BRICKMOULD SILL FRAME 12"

LOUVER HEIGHT: 2 3/4"

LOUVER QTY: 10

**FRONT** 

**NOTES** 

SIDE

EKENA MILLWORK 2300 WEST MAIN ST. CLARKSVILLE, TX 75426 TOLL FREE: 866-607-0453 WWW.EKENAMILLWORK.COM