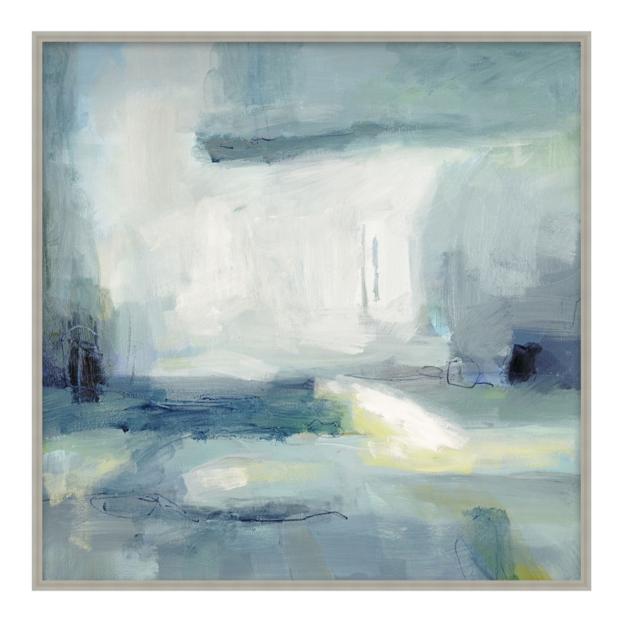

## Plane of Existence 1

D2797S55935-4742

Plane of Existence 1 is a magnificent work of art on canvas. Displaying a mastery of composition, technique, and color theory, a figure-ground perspective is expertly established, allowing the viewer an appreciation of the separation of foreground and background. In the distance, a light grey sky is broken up by a darker palette of iron, ash, and grey. Along the horizon, a sharp slate adds a sense of depth and dimension. Abstract and textural, Plane of Existence 1 is a masterful composition on canvas. Part of the carefully curated ART by TA collection.