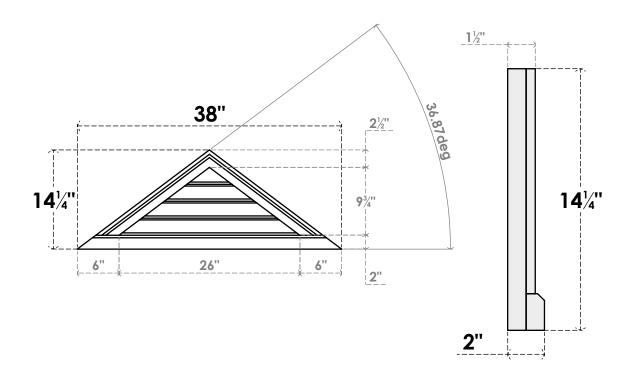

## GVPTR38X1403SF

38"W X 14-1/4"H TRIANGLE SURFACE MOUNT PVC GABLE VENT 9/12 PITCH: FUNCTIONAL, W/ 2"W X 2"P BRICKMOULD SILL FRAME

**VENTING AREA: 9.75 SQ IN** LOUVER HEIGHT: 2 1/2"

LOUVER QTY: 4

**FRONT** 

SIDE

1. INSTALLATION TO BE COMPLETED IN ACCORDANCE WITH MANUFACTURER'S SPECIFICATIONS. 2. DRAWING MAY NOT BE TO SCALE

3. THIS DRAWING IS INTENDED FOR DESIGN AND PLANNING PURPOSES ONLY.

4. ALL INFORMATION CONTAINED HEREIN WAS CURRENT AT THE TIME OF DEVELOPMENT BUT MUST BE REVIEWED AND APPROVED BY THE PRODUCT MANUFACTURER TO BE CONSIDERED ACCURATE.

5. ARCHITECTURAL GRADE PVC PRODUCTS ARE MADE FROM EXPANDED CELLULAR PVC AND COME NATURALLY WHITE BUT MAY BE

**PAINTED** 

EKENA MILLWORK 2300 WEST MAIN ST. CLARKSVILLE, TX 75426 TOLL FREE: 866-607-0453 WWW.EKENAMILLWORK.COM