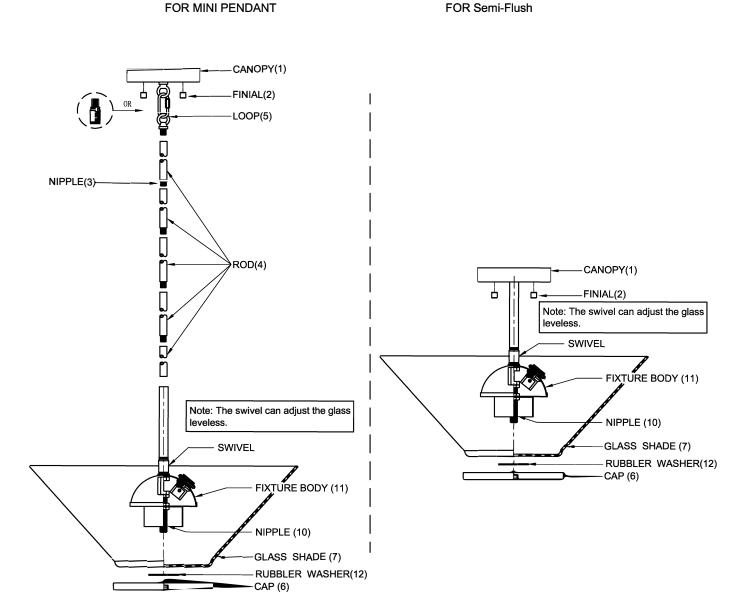

## **ASSEMBLY INSTRUCTIONS**

- 1. Carefully unpack and identify all parts referring to illustration for parts identification.
- 2. Turn the power to the installation point OFF.
- 3. While threading wire through, assemble the rods (4) together using the nipples (3). Attach the bottom of the rods (4) to the fixture body (11) (For Pendant only)
- 4. Secure the loop (5) onto the top of the rods (4). (For Pendant only)
- 5. Install the glass shade (7) and rubber washer (12) to the nipple (10), securing with the cap (6).
- 6.Refer to the additional installation instructions included with the product for wiring and installation.
- 7.Use the carabiner to connect the loop (5) to the loop on the canopy (1) and twist the locking mechanism to secure.
- 8. Refer to the additional installation instructions included with the product for wiring and installation.
- 9. Restore power to the installation point and retain this sheet for future reference.