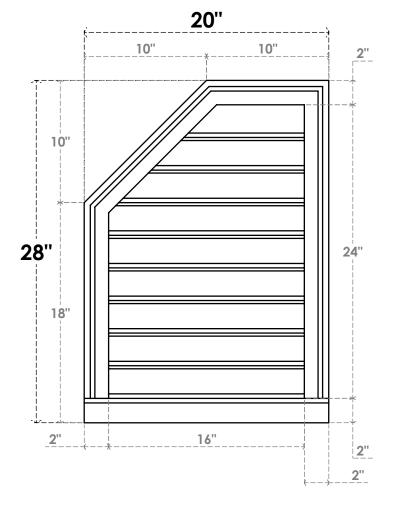

## GVPOL20X2803SF

20"W X 28"H HALF OCTAGON TOP LEFT SURFACE MOUNT PVC GABLE VENT: FUNCTIONAL, W/ 2"W X 2"P BRICKMOULD SILL FRAME

**VENTING AREA: 29.38 SQ IN** LOUVER HEIGHT: 2 5/8"

LOUVER QTY: 9

**FRONT** 