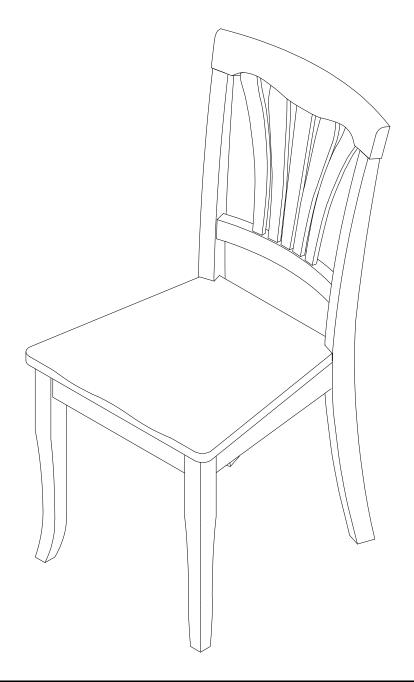

# **ASSEMBLY INSTRUCTIONS**

Description : CHAIR WITH WOOD SEAT

Dimension : 18"Wx22"Dx36"3/4H

Cube Size : 38.9"x18.6"x10.6" NW: 30.8 LBS

GW: 35.2 LBS

CHAIR WITH WOOD SEAT