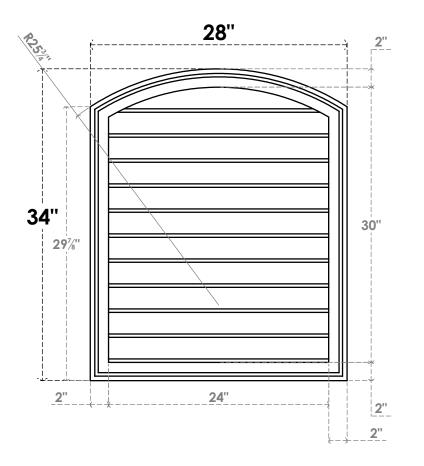

## GVPAR28X3402SN

28"W X 34"H ARCH TOP SURFACE MOUNT PVC GABLE VENT: NON-FUNCTIONAL, W/ 2"W X 1-1/2"P **BRICKMOULD FRAME** 

**FRONT** 

SIDE

LOUVER HEIGHT: 2 3/4" LOUVER QTY: 11

**EKENA MILLWORK** 2300 WEST MAIN ST. CLARKSVILLE, TX 75426 TOLL FREE: 866-607-0453 WWW.EKENAMILLWORK.COM