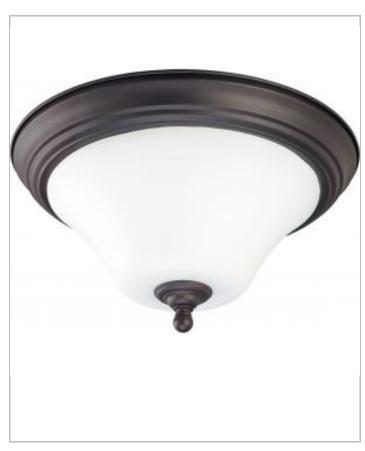

## General

| Finish                    | Dark Chocolate Bronze |
|---------------------------|-----------------------|
| Style                     | Transitional          |
| Number of Lamps           | 2                     |
| Height (in.)              | 7.75                  |
| Width (in.)               | 15.00                 |
| Indoor or Outdoor Fixture | Indoor                |

| Specifications    |                     |  |
|-------------------|---------------------|--|
| Base              | Bi Pin GU24         |  |
| Bulb Type         | Compact Fluorescent |  |
| Max Wattage       | 13                  |  |
| Voltage           | 120V                |  |
| Bulb Included     | Yes                 |  |
| Glass Description | Satin White         |  |
| Fixture Type      | Flush Mount         |  |
| Fixture Material  | Frosted Glass       |  |