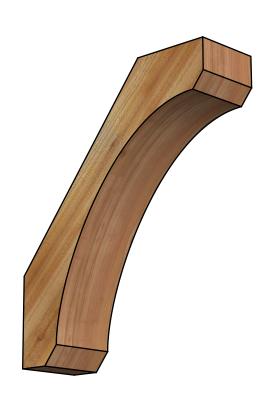

## BRC06X20X24LEC00RWR

6"W X 20"D X 24"H LEGACY ROUGH SAWN BRACE, WESTERN RED CEDAR

SIDE