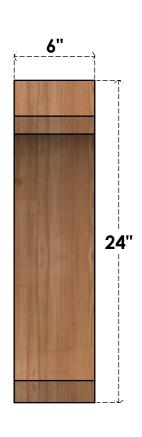

## BRC06X20X24LEC00RWR

6"W X 20"D X 24"H LEGACY ROUGH SAWN BRACE, WESTERN RED CEDAR

SIDE