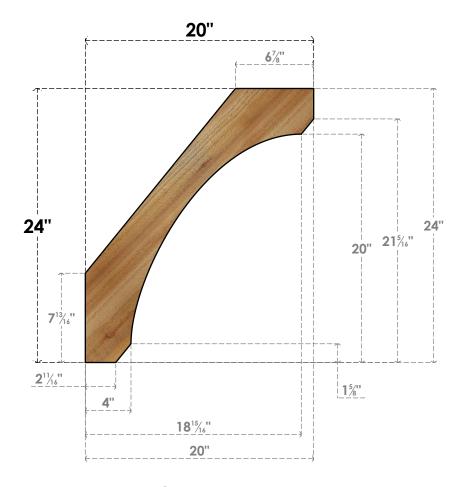

## BRC06X20X24LEC00RWR

6"W X 20"D X 24"H LEGACY ROUGH SAWN BRACE, WESTERN RED CEDAR

SIDE