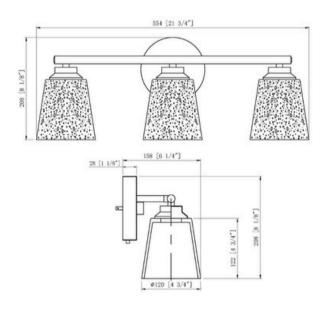

### **Fixture Attributes**

Category: Indoor Wall Sconce

Finish: Brushed Nickel
Body: Steel / Glass

**Shade Finish:** Clear Bubble **Overall Size:** 21.75"x6.25"x8.13"

Rod/Chain Length: N/A

Max. Height from Ceiling: N/A Min. Height from Ceiling: N/A Weight of fixture: 4.58 LBS