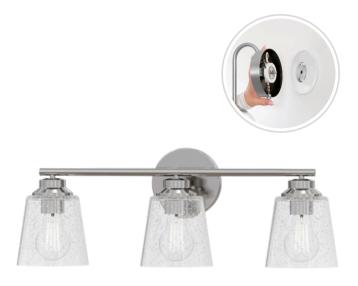

### **Mounting / Installations**

SkyPlug Plug-in Mounting System

Lead Wire Length: 13.78" Wire Type: 1015 105°C Location Rating: Damp

Luminaire Support: Max. 50 lbs

SkyPlug: SPU-3L SkyOutlet: SR-3L