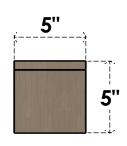

#### ITEM NUMBER: CORU05X05X05CONRCPR

5"W X 5"D X 5"H SERIES 1 WIDE CONCORD ROUGH CEDAR TIMBERTHANE FAUX WOOD CORBEL, PRIMED

# FRONT PROFILE