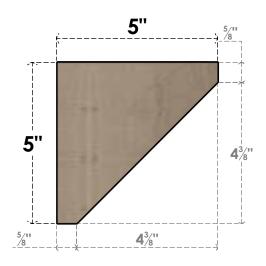

#### ITEM NUMBER: CORU05X05X05CONRCPR

5"W X 5"D X 5"H SERIES 1 WIDE CONCORD ROUGH CEDAR TIMBERTHANE FAUX WOOD CORBEL, PRIMED

### SIDE PROFILE