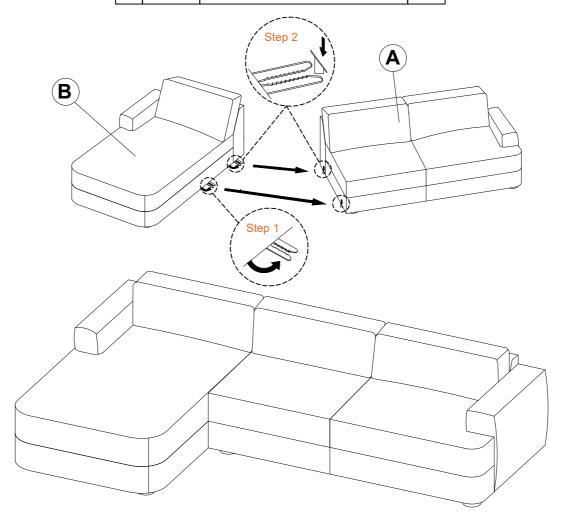

## Product Assembly Instructions Item#: REID LEFT ARM FACING CHAISE SOFA

| # | Picture | Description | QTY |
|---|---------|-------------|-----|
| A |         | Loveseat    | 1   |
| В |         | Chaise      | 1   |

- 1.We recommend to assemble this product with the assistance of another person. This will provide a smooth assembly process, and can help eliminate self injuries or damage to the product during assembly.
- 2. Please put all parts on a smooth, flat surface before assembly, and carefully follow the assembly steps to assemble your newly purchased product correctly and efficiently.