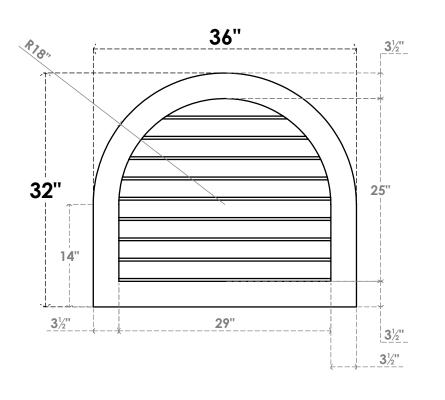

## GVPRT36X3201SN

36"W X 32"H ROUND TOP SURFACE MOUNT PVC GABLE VENT: NON-FUNCTIONAL, W/ 3-1/2"W X 1"P STANDARD FRAME

**FRONT** 

SIDE

LOUVER HEIGHT: 2 3/4"

LOUVER QTY: 9

1. INSTALLATION TO BE COMPLETED IN ACCORDANCE WITH MANUFACTURER'S SPECIFICATIONS. 2. DRAWING MAY NOT BE TO SCALE