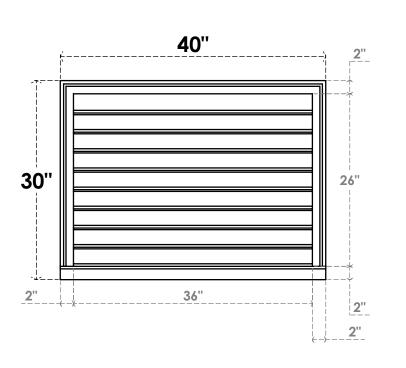

## GVPVE40X3003SF

40"W X 30"H RECTANGLE SURFACE MOUNT PVC GABLE VENT: FUNCTIONAL, W/ 2"W X 2"P **BRICKMOULD SILL FRAME** 

**VENTING AREA: 72 SQ IN** LOUVER HEIGHT: 2 7/8"

LOUVER QTY: 9

**FRONT** 

SIDE

EKENA MILLWORK 2300 WEST MAIN ST. CLARKSVILLE, TX 75426 TOLL FREE: 866-607-0453 WWW.EKENAMILLWORK.COM