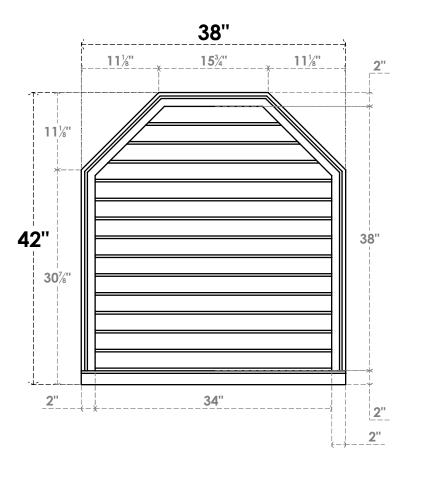

## GVPOT38X4203SN

38"W X 42"H OCTAGONAL TOP SURFACE MOUNT PVC GABLE VENT: NON-FUNCTIONAL, W/ 2"W X 2"P BRICKMOULD SILL FRAME

LOUVER HEIGHT: 2 3/4"

LOUVER QTY: 14

**FRONT** 

**NOTES** 

SIDE

EKENA MILLWORK 2300 WEST MAIN ST. CLARKSVILLE, TX 75426 TOLL FREE: 866-607-0453 WWW.EKENAMILLWORK.COM