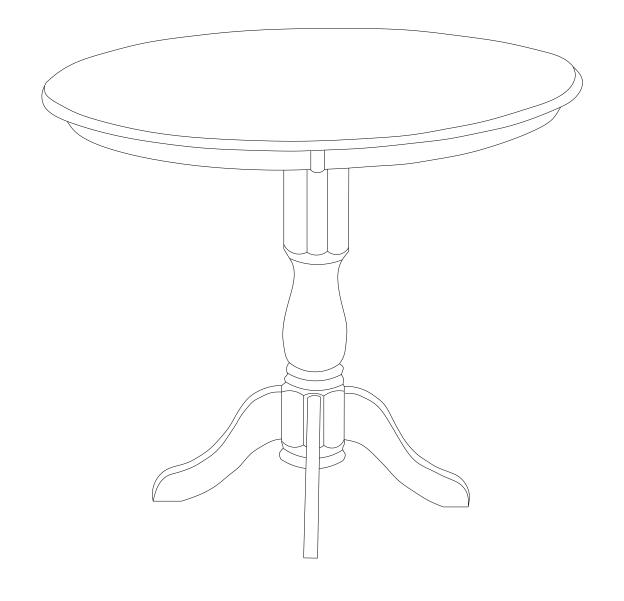

#### **ASSEMBLY INSTRUCTIONS**

Description : COUNTER HEIGHT ROUND 36" TABLE

Dimension : Ø36"x36".H

Cube Size : 38"x38"x4.9" NW: 26.4 LBS

(TOP) GW: 33 LBS

Cube Size : 31.5"x6.7"x6.7" NW: 8.8 LBS

(PEDESTAL) GW: 11 LBS

COUNTER HEIGHT ROUND 36" TABLE

#### **PART LIST**

When unpacking, please be careful not to discard any parts with the packaging. Before continuing, please make sure you have the following parts:

| NO | Description | Qty | Sketch | NO | Description | Qty | Sketch |
|----|-------------|-----|--------|----|-------------|-----|--------|
| Α  | Тор         | 1   |        | В  | Leg         | 4   |        |
| С  | Pedestal    | 1   |        | D  | Cross piece | 1   |        |