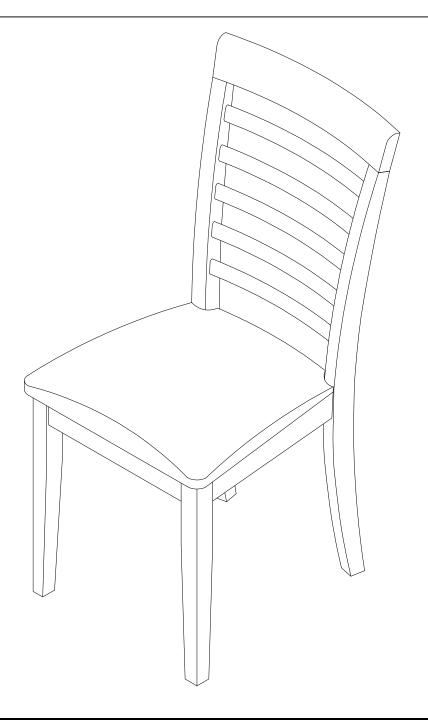

#### **ASSEMBLY INSTRUCTIONS**

**Description** : LADDER BACK CHAIR WITH MICROFIBER UPHOLSTERED SEAT

Dimension : 18"Wx22"Dx38"H

Cube Size : 40.5"x19"x10.8" NW: 30.8 LBS

GW: 35.2 LBS

LADDER BACK CHAIR WITH MICROFIBER UPHOLSTERED SEAT