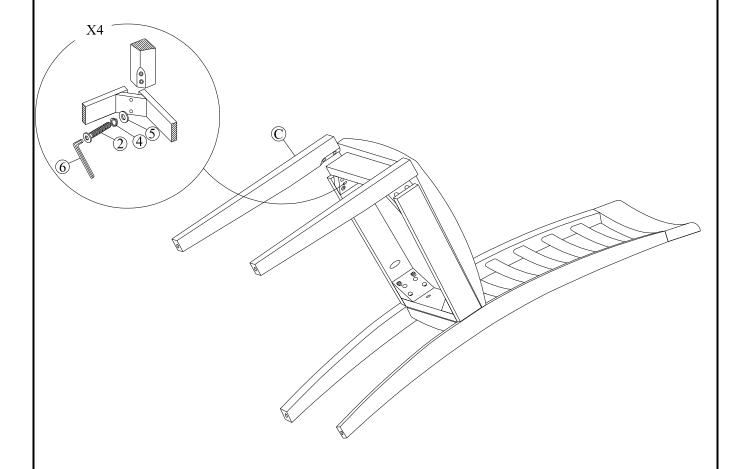

# STEP 2

Attach front legs (C) to the seat frame. Use bolts (2), washers (4) and (5) . Tighten with Allen Key (6).

.