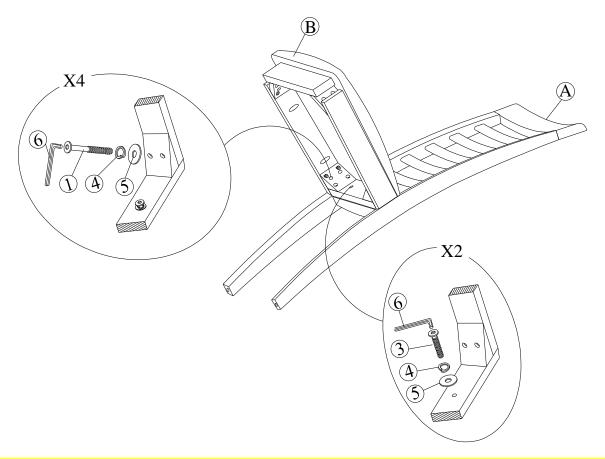

## STEP 1

Attach frame (B) to the back (A) by using bolts (3) and (1) and washers (4) and (5). Tighten with Allen Key (6).

Note: DO NOT tighten any of the bolts, until the chair is assembled, then put on a flat level surface to make sure the chair is level and then tighten the bolts.