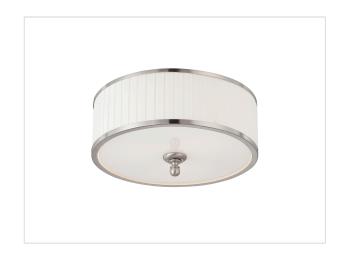

## 3 LIGHT FLUSH DOME

## **GENERAL SPECIFICATIONS**

Finish: Brushed Nickel Style: Contemporary

Number of Lamps: 3
Height: Diameter: 7.50"
15.00"

## **TECHNICAL SPECIFICATIONS**

Base:MediumNumber of Lamps:3Bulb Type:IncandescentBulb Included:NoWeight:6.93Fixture Type:Flush MountFixture Material:Glass / Metal

|           | DIMENSIONS |        |
|-----------|------------|--------|
| Height:   |            | 7.50"  |
| Diameter: |            | 15.00" |