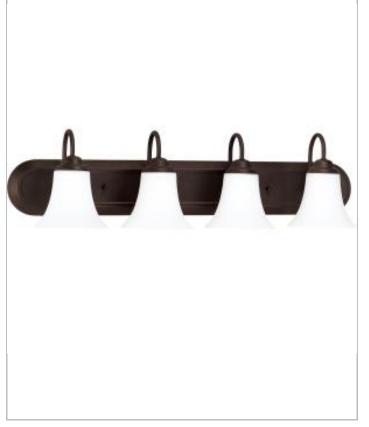

## General

| Finish                    | Dark Chocolate Bronze                |
|---------------------------|--------------------------------------|
| Style                     | Transitional                         |
| Number of Lamps           | 4                                    |
| Height (in.)              | 8.00                                 |
| Width (in.)               | 30.00                                |
| Length (in.)              | 7.75                                 |
| Extension (in.)           | 7.75                                 |
| Indoor or Outdoor Fixture | Indoor                               |
| Specifications            |                                      |
| Base                      | Bi Pin GU24                          |
| Bulb Type                 | Compact Fluorescent                  |
| Max Wattage               | 13                                   |
| Voltage                   | 120V                                 |
| Bulb Included             | Yes                                  |
| Glass Description         | Satin White                          |
| Fixture Type              | Vanity                               |
| Fixture Material          | Glass / Metal                        |
| Compliance                |                                      |
| UL Application            | Wall - Up or Down                    |
| Energy Star               | No                                   |
| CA Prop 65                | Lead                                 |
| RoHS Compliant            | Yes                                  |
| Additional Information    |                                      |
| Includes                  | (4) 13W Compact Fluorescent<br>Lamps |
| Warranty                  | 2 Year Limited                       |
|                           |                                      |