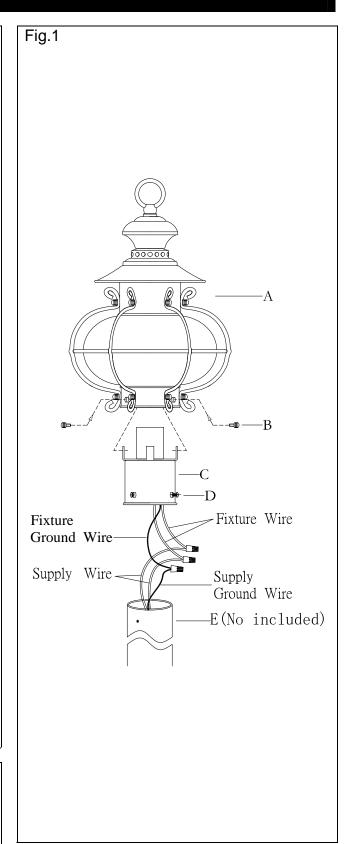

## ASSEMBLING THE FIXTURE (Fig.1).

- 1. Carefully unpack new fixture and lay all the parts on a clear surface.Take care not to lose any small parts necessary for installation.
- 2. Install the light bulbs(no included) in accordance with the fixture's specifications. **DO NOT EXCEED THE MAXIMUM WATTAGE RATING!**
- Attach the fixture body(A) to the column(C), aligning the side hole with the screw hole of the column(C), then lock it securely with the knob screw(B).
- 4. Attach the assembly fixture body onto the post(E, no included) and lock it securely with the screw (D).