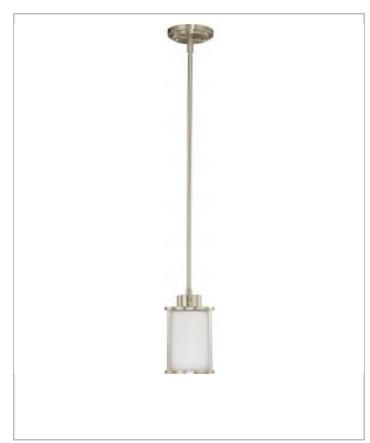

## General

| Finish                    | Brushed Nickel |
|---------------------------|----------------|
| Style                     | Transitional   |
| Number of Lamps           | 1              |
| Height (in.)              | 46.88          |
| Width (in.)               | 5.13           |
| Indoor or Outdoor Fixture | Indoor         |

| Specifications    |               |
|-------------------|---------------|
| Base              | Medium        |
| Bulb Type         | Incandescent  |
| Max Wattage       | 60            |
| Voltage           | 120V          |
| Bulb Included     | No            |
| Glass Description | Satin White   |
| Weight (lb.)      | 4.24          |
| Fixture Type      | Mini Pendant  |
| Fixture Material  | Glass / Metal |

| Difficusions                        |        |
|-------------------------------------|--------|
| Back Plate or Canopy Height (in.)   | 0.78   |
| Back Plate or Canopy Diameter (in.) | 4.72   |
| Stem Lenath                         | 36 in. |