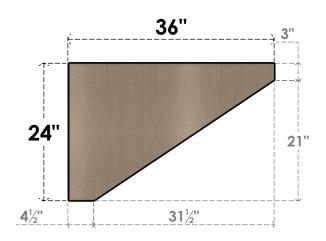

## SIDE PROFILE

### ITEM NUMBER: CORU12X36X24CONRCPR

12"W X 36"D X 24"H SERIES 3 CLASSIC CONCORD ROUGH CEDAR TIMBERTHANE FAUX WOOD CORBEL, PRIMED