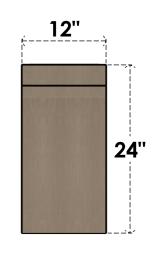

# FRONT PROFILE

### ITEM NUMBER: CORU12X36X24CONRCPR

12"W X 36"D X 24"H SERIES 3 CLASSIC CONCORD ROUGH CEDAR TIMBERTHANE FAUX WOOD CORBEL, PRIMED