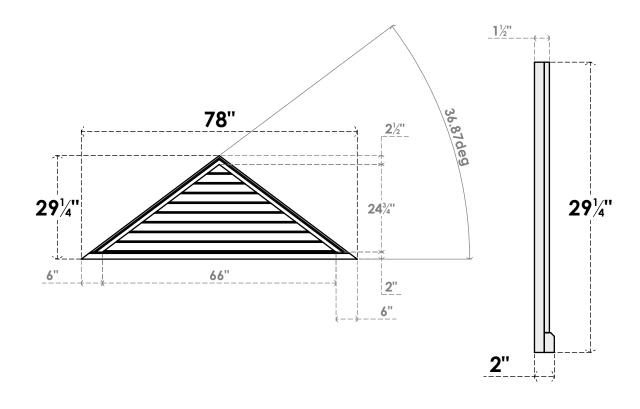

## GVPTR78X2903SN

78"W X 29-1/4"H TRIANGLE SURFACE MOUNT PVC GABLE VENT 9/12 PITCH: NON-FUNCTIONAL, W/ 2"W X 2"P BRICKMOULD SILL FRAME

**FRONT** 

LOUVER HEIGHT: 2 3/4"

LOUVER QTY: 9

1. INSTALLATION TO BE COMPLETED IN ACCORDANCE WITH MANUFACTURER'S SPECIFICATIONS. 2. DRAWING MAY NOT BE TO SCALE

SIDE

3. THIS DRAWING IS INTENDED FOR DESIGN AND PLANNING PURPOSES ONLY.

4. ALL INFORMATION CONTAINED HEREIN WAS CURRENT AT THE TIME OF DEVELOPMENT BUT MUST BE REVIEWED AND APPROVED BY THE PRODUCT MANUFACTURER TO BE CONSIDERED ACCURATE.

5. ARCHITECTURAL GRADE PVC PRODUCTS ARE MADE FROM EXPANDED CELLULAR PVC AND COME NATURALLY WHITE BUT MAY BE

**PAINTED** 

EKENA MILLWORK 2300 WEST MAIN ST. CLARKSVILLE, TX 75426 TOLL FREE: 866-607-0453 WWW.EKENAMILLWORK.COM