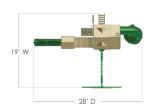

## DIMENSIONS

#### DIMENSIONS

13' H

 ASSEMBLED:
 DIMS:
 19'W x 28'D x 13'H

 DECK DIMS:
 4' x 6'
 HEIGHT:
 5'

 SWING SET WEIGHT:
 1,085 LBS.