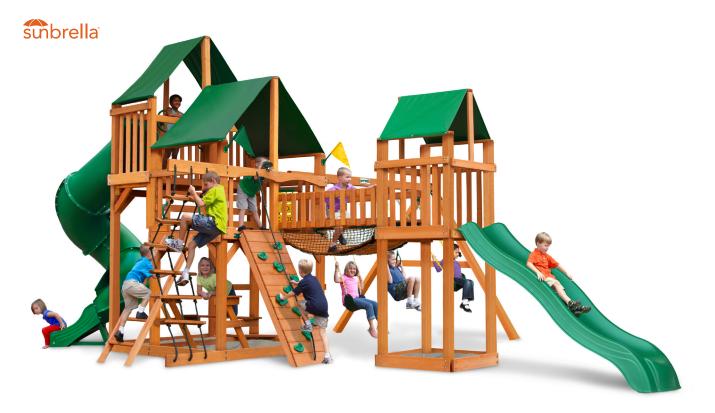

# Treasure Trove™

w/ Natural Cedar and Sunbrella® Canvas Forest Green Canopy

# PLAYSET FEATURES

- Alpine Wave Slide™
- 7' Turbo Tube Slide™
- Clatter Bridge & Tower with Mesh Panels
- Rock Wall with Climbing Rope
- Safe Entry Ladder
- Deluxe Rope Ladder
- Belt Swings 2
- Trapeze Swing
- Built-In Picnic Table
- Built-In Sandbox Area with Corner Seats
- Tic-Tac-Toe Panel
- Chalkboard Kit

SKU: 01-1021-AP-2 UPC: 870780002569

- Play Telephone
- Jumbo Play Binoculars
- Steering Wheel
- Play Telescope
- Authentic Sunbrella<sup>®</sup> Canopy covering Platform
- 4x4 Solid Cedar
   Posts & Main Beams
- 4x6 3-Position Swing Beam
- Patented A-Frame Bracket
- Grab Handles
- Flag Kit
- Available in Cedar with a beautiful Amber Finish