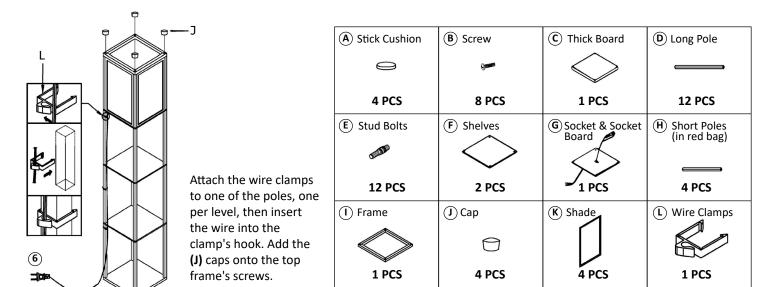

Pull the socket and cord through socket board G's hole and turn to tighten. Then, insert the stud bolts **(E)** into the board and into the short poles **(H)** and screw tight.

**Note:** The direction of the socket opening must be downward when you screw the socket board and short poles together.