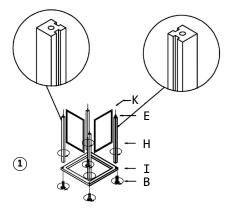

## **Brightech**<sup>®</sup> MAXWELL FLOOR LAMP

(2)

Place frame (I) on a flat surface. Insert four (B) screws into the frame and into the short poles (H) and screw until tight. Then slide the shades (K) into the short poles.