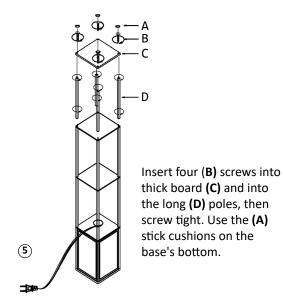

Screw four long (D) poles and (F) shelves together with the (E) screws until tight. Repeat this step to build another level.

Screw four long (D) poles and (F) shelves together with the (E) screws until tight. Repeat this step to build another level.