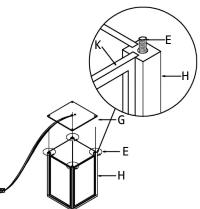

Pull the socket and cord through socket board G's hole and turn to tighten. Then, insert the stud bolts **(E)** into the board and into the short poles **(H)** and screw tight.

**Note:** The direction of the socket opening must be downward when you screw the socket board and short poles together.