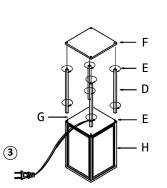

Screw four long (D) poles and (F) shelves together with the (E) screws until tight. Repeat this step to build another level.

Screw four long (D) poles and (F) shelves together with the (E) screws until tight. Repeat this step to build another level.