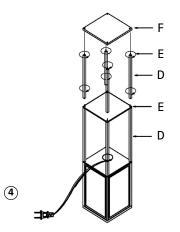

Screw four long (D) poles and (F) shelves together with the (E) screws until tight. Repeat this step to build another level.

Screw four long (D) poles and (F) shelves together with the (E) screws until tight. Repeat this step to build another level.