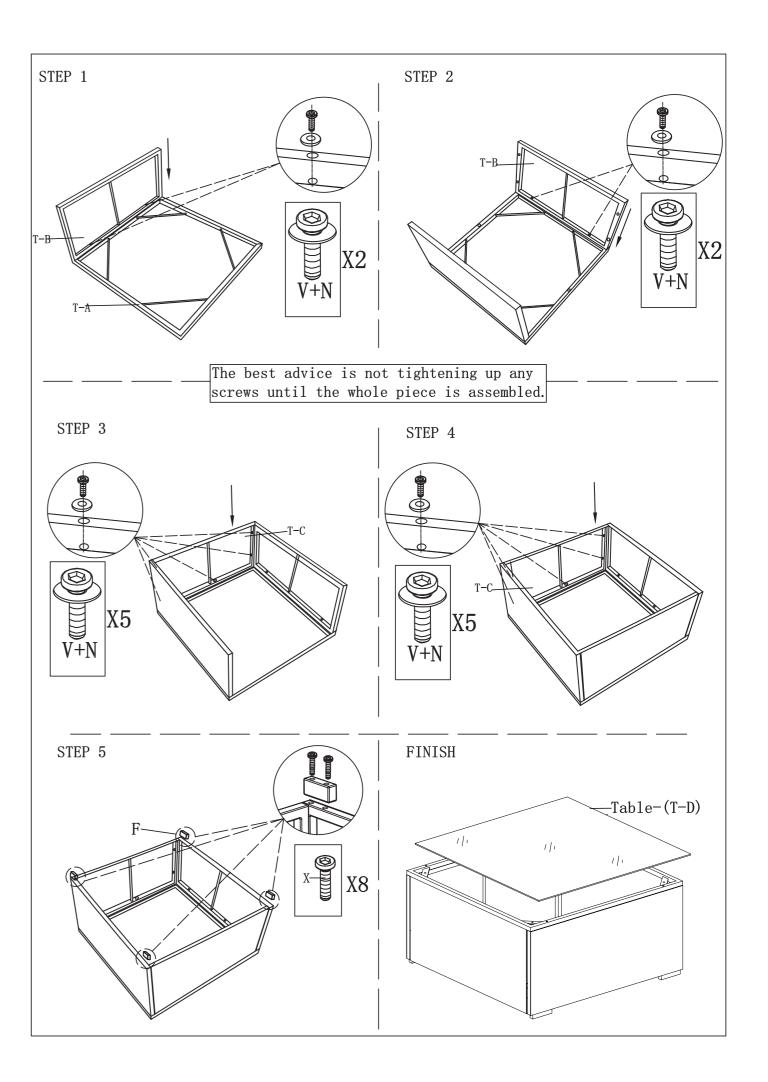

Table

## Parts List

| Part<br>Number | Picture | Description                | QTY |
|----------------|---------|----------------------------|-----|
| T-A            |         | Top Panel                  | 1   |
| Т-В            |         | Side Panel with Legs       | 2   |
| Т-С            |         | Side Panel<br>without Legs | 2   |
| T-D            |         | Glass Top                  | 1   |
| N              | 0       | Washer<br>(M6)             | 14  |
| V              |         | Screw<br>(M6*35)           | 14  |
| L              |         | Allen Key                  | 1   |
| F              |         | Sofa Foot                  | 4   |
| X              |         | Screw<br>(M6*25)           | 8   |

#### Advice:

- 1. Power tools are suggested to be used during installation.
- 2. More than one person may be required to assemble this product.
- 3. The best advice is not tightening up any screws until the whole piece is assembled. If having difficulty aligning holes, loosen the screws already installed and readjust the armrest.
- 4. To avoid mess-up or mismatch, please use the hardware of each box to install the furniture in the same box.