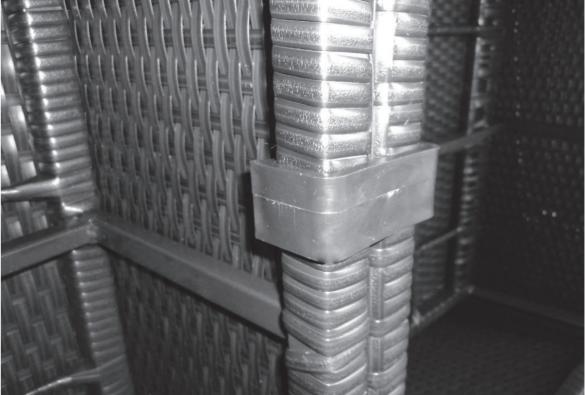

#### To fix 2 pieces together, use the clips included with the set. Refer to following pictures below.

Pour unir 2 pièces de façon inamovible, les assembler à l'aide des pinces jointes. Voir les photos au bas