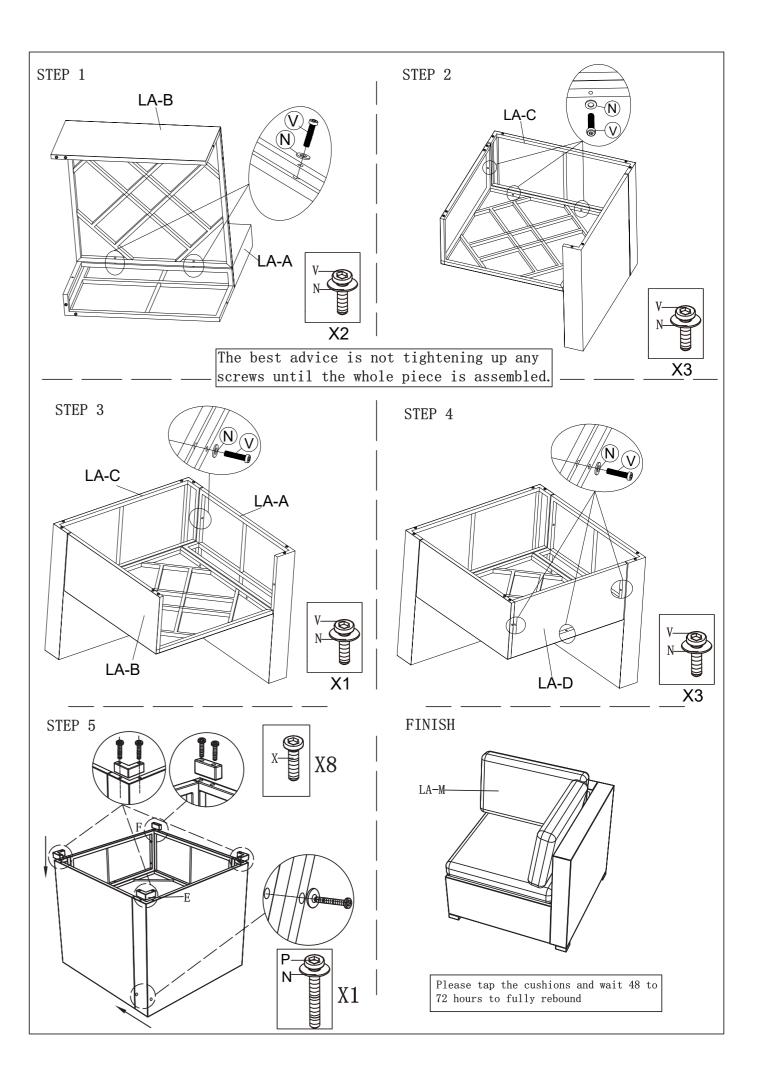

## Left Arm Sofa

## Parts List

|                | rarts List |                  |     |                |         |                          |     |
|----------------|------------|------------------|-----|----------------|---------|--------------------------|-----|
| Part<br>Number | Picture    | Description      | QTY | Part<br>Number | Picture | Description              | QTY |
| LA-A           |            | Chair Back       | 1   | X              |         | Screw<br>(M6*25)         | 8   |
| LA-B           |            | Chair Seat       | 1   | Е              |         | L Shape Foot             | 3   |
| LA-C           |            | Left Arm         | 1   | F              |         | Sofa Foot                | 1   |
| LA-D           |            | Side Panel       | 1   | L              |         | Allen Key                | 1   |
| V              |            | Screw<br>(M6*35) | 9   | LA-M           |         | Seat and Back<br>Cushion | 1   |
| Р              |            | Screw<br>(M6*95) | 1   | A1             |         | Fastener Clip            | 2   |
| N              | 0          | Washer<br>(M6)   | 10  |                |         |                          |     |

#### Advice:

- 1. Power tools are suggested to be used during installation.
- 2. More than one person may be required to assemble this product.
- 3. The best advice is not tightening up any screws until the whole piece is assembled. If having difficulty aligning holes, loosen the screws already installed and readjust the armrest.
- 4. To avoid mess-up or mismatch, please use the hardware of each box to install the furniture in the same box.