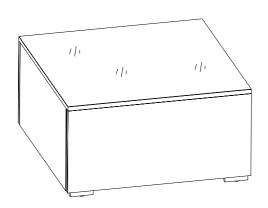

Table

## Parts List

| Part<br>Number | Picture | Description                | QTY |
|----------------|---------|----------------------------|-----|
| T-A            |         | Top Panel                  | 1   |
| Т-В            |         | Side Panel with Legs       | 2   |
| Т-С            |         | Side Panel<br>without Legs | 2   |
| T-D            |         | Glass Top                  | 1   |
| N              | 0       | Washer<br>(M6)             | 14  |
| V              |         | Screw<br>(M6*35)           | 14  |
| L              |         | Allen Key                  | 1   |
| F              |         | Sofa Foot                  | 4   |
| X              |         | Screw<br>(M6*25)           | 8   |