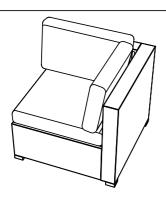

mbler à l'aide des pinces jointes. Voir les photos au bas





# NOTE:

Vaccum compressed cushions,
Will return to normal shape after 2 days use.





# NOTE:

Vaccum compressed cushions,
Will return to normal shape after 2 days use.





# NOTE:

Vaccum compressed cushions,
Will return to normal shape after 2 days use.







# Assembly Instruction

#### Advice:

- 1. Power tools are suggested to be used during installation.
- 2. More than one person may be required to assemble this product.
- 3. The best advice is not tightening up any screws until the whole piece is assembled. If having difficulty aligning holes, loosen the screws already installed and readjust the armrest.
- 4. To avoid mess-up or mismatch, please use the hardware of each box to install the furniture in the same box.



## Left Arm Sofa

## Parts List

|                | rarts List |                  |     |                |         |                          |     |
|----------------|------------|------------------|-----|----------------|---------|--------------------------|-----|
| Part<br>Number | Picture    | Description      | QTY | Part<br>Number | Picture | Description              | QTY |
| LA-A           |            | Chair Back       | 1   | X              |         | Screw<br>(M6*25)         | 8   |
| LA-B           |            | Chair Seat       | 1   | Е              |         | L Shape Foot             | 3   |
| LA-C           |            | Left Arm         | 1   | F              |         | Sofa Foot                | 1   |
| LA-D           |            | Side Panel       | 1   | L