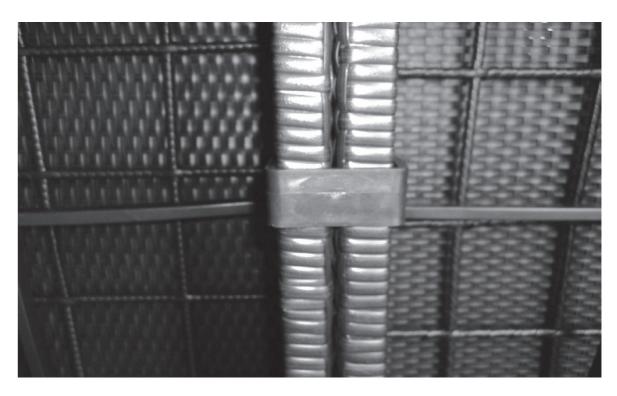

#### To fix 2 pieces together, use the clips included with the set. Refer to following pictures below.

Pour unir 2 pièces de façon inamovible, les assembler à l'aide des pinces jointes. Voir les photos au bas