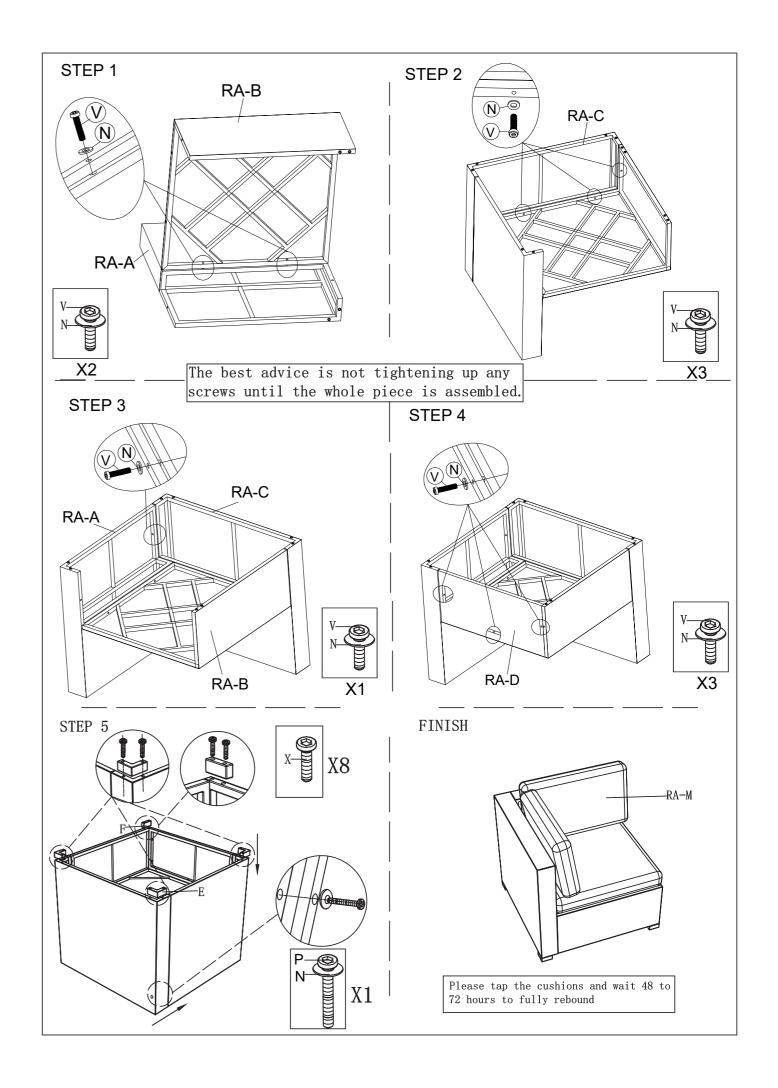

#### Advice:

- 1. Power tools are suggested to be used during installation.
- 2. More than one person may be required to assemble this product.
- 3. The best advice is not tightening up any screws until the whole piece is assembled. If having difficulty aligning holes, loosen the screws already installed and readjust the armrest.
- 4. To avoid mess-up or mismatch, please use the hardware of each box to install the furniture in the same box.

Right Arm Sofa

## Parts List

| 1 61 6         | DIDU    |                  |     |                |         |                          |     |
|----------------|---------|------------------|-----|----------------|---------|--------------------------|-----|
| Part<br>Number | Picture | Description      | QTY | Part<br>Number | Picture | Description              | QTY |
| RA-A           |         | Chair Back       | 1   | X              |         | Screw<br>(M6*25)         | 8   |
| RA-B           |         | Chair Seat       | 1   | Е              |         | L Shape Foot             | 3   |
| RA-C           |         | Right Arm        | 1   | F              |         | Sofa Foot                | 1   |
| RA-D           |         | Side Panel       | 1   | L              |         | Allen Key                | 1   |
| V              |         | Screw<br>(M6*35) | 9   | RA-M           |         | Seat and Back<br>Cushion | 1   |
| Р              |         | Screw<br>(M6*95) | 1   | A1             |         | Fastener Clip            | 2   |
| N              |         | Washer<br>(M6)   | 10  |                |         |                          |     |