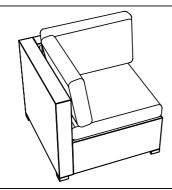

as proof of purchase.

#### **Customer Service**

committed to providing exceptional customer service and quality products. If you have any questions or need to order a replacement part for a product



### DO NOT RETURN TO THE STORE!

If parts are missing or damaged, we will gladly ship your replacement parts free of charge.

# Assembly Instruction

#### Advice:

- 1. Power tools are suggested to be used during installation.
- 2. More than one person may be required to assemble this product.
- 3. The best advice is not tightening up any screws until the whole piece is assembled. If having difficulty aligning holes, loosen the screws already installed and readjust the armrest.
- 4. To avoid mess-up or mismatch, please use the hardware of each box to install the furniture in the same box.



Right Arm Sofa

## Parts List

| 1 61 6         | DIDU    |                  |     |                |         |                          |     |
|----------------|---------|------------------|-----|----------------|---------|--------------------------|-----|
| Part<br>Number | Picture | Description      | QTY | Part<br>Number | Picture | Description              | QTY |
| RA-A           |         | Chair Back       | 1   | X              |         | Screw<br>(M6*25)         | 8   |
| RA-B           |         | Chair Seat       | 1   | Е              |         | L Shape Foot             | 3   |
| RA-C           |         | Right Arm        | 1   | F              |         | Sofa Foot                | 1   |
| RA-D           |         | Side Panel       | 1   | L              |         | Al