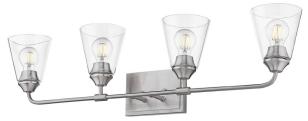

## 4-Light Vanity Light

| Fixture Finish:     | Pewter                     |                                       | Sloped Ceiling:   | No  |
|---------------------|----------------------------|---------------------------------------|-------------------|-----|
| Glass/Shade Finish: | Conical Clear Glass        |                                       | ADA:              | No  |
| Materials:          | Steel                      | Glass                                 | Close-to-ceiling: | No  |
| Fixture Width:      | 34.125"                    | 86.6775cm                             | Bulbs Included:   | No  |
| Fixture Height:     | 9"                         | 22.86cm                               | Dimmable:         | Yes |
| Min - Max Height:   | 6.625"                     | 16.8275cm                             |                   |     |
| Glass Diameter:     | 5.125"                     | 13.0175cm                             |                   |     |
| Glass Height:       | 5.125"                     | 13.0175cm                             |                   |     |
| Canopy/Backplate:   | 4.375"W x 4.375"H x 0.75"E | 11.1125cm W x 11.1125cm H x 1.905cm E |                   |     |
| Chain:              | N/A                        |                                       |                   |     |
| Rod:                | N/A                        |                                       |                   |     |
| Wire:               | 8"                         | 20.32cm                               |                   |     |
| Bulb Type:          | Incandescent, Type A       |                                       |                   |     |
| Wattage:            | $4 \times 60W(M)$          |                                       |                   |     |
| Voltage:            | 120                        |                                       |                   |     |
| Install Position:   | Reversible                 |                                       |                   |     |
| Approved Location:  | Damp Location              |                                       |                   |     |

- Provides task light over a vanity or mirror
- May be mounted up or down
- Simple, classic silhouette