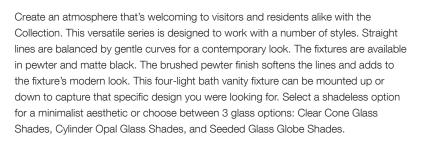

## 4-Light Vanity Light

| Fixture Finish:     | Pewter                     |                                       | Sloped Ceiling:   | No  |
|---------------------|----------------------------|---------------------------------------|-------------------|-----|
| Glass/Shade Finish: | Conical Clear Glass        |                                       | ADA:              | No  |
| Materials:          | Steel                      | Glass                                 | Close-to-ceiling: | No  |
| Fixture Width:      | 34.125"                    | 86.6775cm                             | Bulbs Included:   | No  |
| Fixture Height:     | 9"                         | 22.86cm                               | Dimmable:         | Yes |
| Min - Max Height:   | 6.625"                     | 16.8275cm                             |                   |     |
| Glass Diameter:     | 5.125"                     | 13.0175cm                             |                   |     |
| Glass Height:       | 5.125"                     | 13.0175cm                             |                   |     |
| Canopy/Backplate:   | 4.375"W x 4.375"H x 0.75"E | 11.1125cm W x 11.1125cm H x 1.905cm E |                   |     |
| Chain:              | N/A                        |                                       |                   |     |
| Rod:                | N/A                        |                                       |                   |     |
| Wire:               | 8"                         | 20.32cm                               |                   |     |
| Bulb Type:          | Incandescent, Type A       |                                       |                   |     |
| Wattage:            | $4 \times 60W(M)$          |                                       |                   |     |
| Voltage:            | 120                        |                                       |                   |     |
| Install Position:   | Reversible                 |                                       |                   |     |
| Approved Location:  | Damp Location              |                                       |                   |     |

- Provides task light over a vanity or mirror
- May be mounted up or down
- Simple, classic silhouette