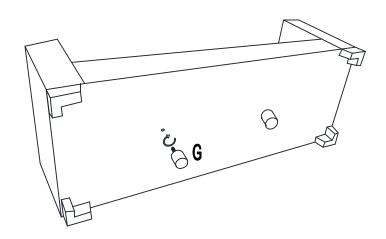

2 Assembly the Wooden Leg (G) at the bottom of Seat Frame (A) as picture showing.

Hook on the Back Frame (B) to Left Panel (C) & Right Panel (D) properly.