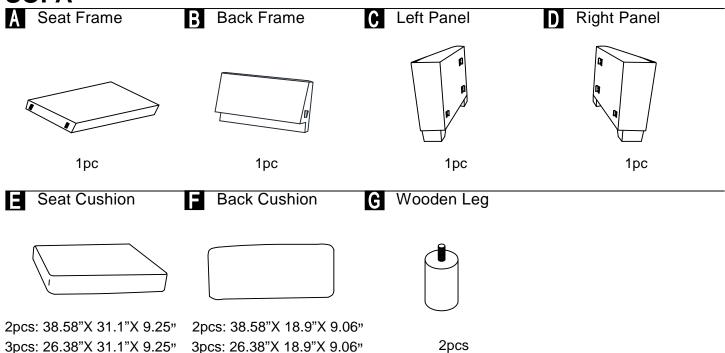

## **SOFA**

This page lists all the contents included in the box. As you unpack and prepare for assembly, place the contents on a carpeted or padded area to protect them from damage.

Hook on the Left Panel (C) & Right Panel (D) to Seat Frame (A) properly.

2 Assembly the Wooden Leg (G) at the bottom of Seat Frame (A) as picture showing.

Hook on the Back Frame (B) to Left Panel (C) & Right Panel (D) properly.