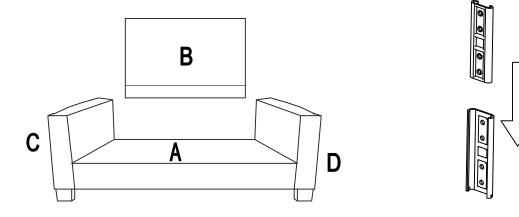

## **SOFA**

This page lists all the contents included in the box. As you unpack and prepare for assembly, place the contents on a carpeted or padded area to protect them from damage.

Hook on the Left Panel (C) & Right Panel (D) to Seat Frame (A) properly.