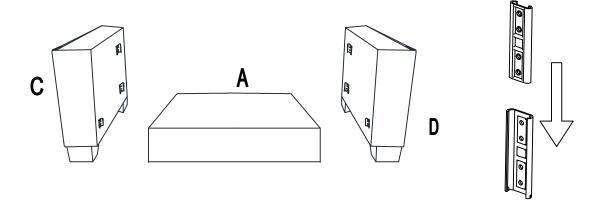

## **SOFA**

This page lists all the contents included in the box. As you unpack and prepare for assembly, place the contents on a carpeted or padded area to protect them from damage.

Hook on the Left Panel (C) & Right Panel (D) to Seat Frame (A) properly.

2 Assembly the Wooden Leg (G) at the bottom of Seat Frame (A) as picture showing.

Hook on the Back Frame (B) to Left Panel (C) & Right Panel (D) properly.