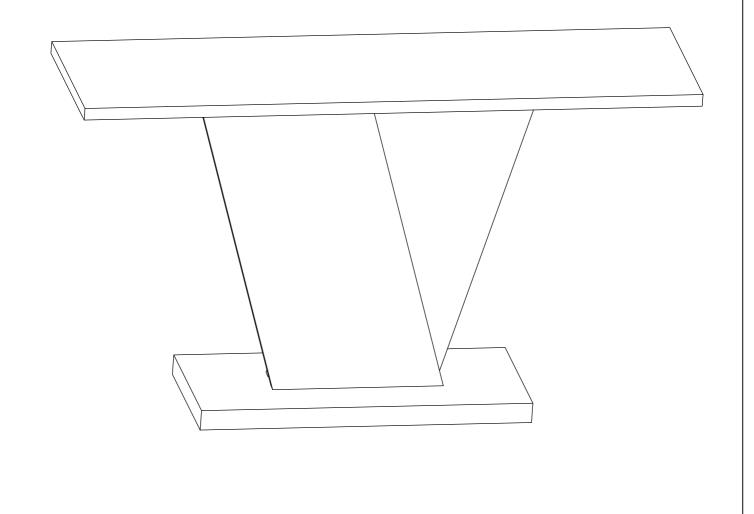

#### **CONSOLE TABLE**

Please read these instructions fully before starting assembly:

- 1. Place all wooden parts on a clean and smooth surface such as a rug or carpet to avoid scratching the parts.
- 2. Kindly follow the assembly instructions step by step.
- 3. Do not tighten all screws and bolts until the table is fully assembled.
- 4. Unscrew the protective plastique supports from the metal insert of the table legs before assembly.
- 5. Parts of the assembly will be easier with 2 people.

#### Part List

TOP = 1PC

LEGS = 2PCS

BOTTOM = 1PC