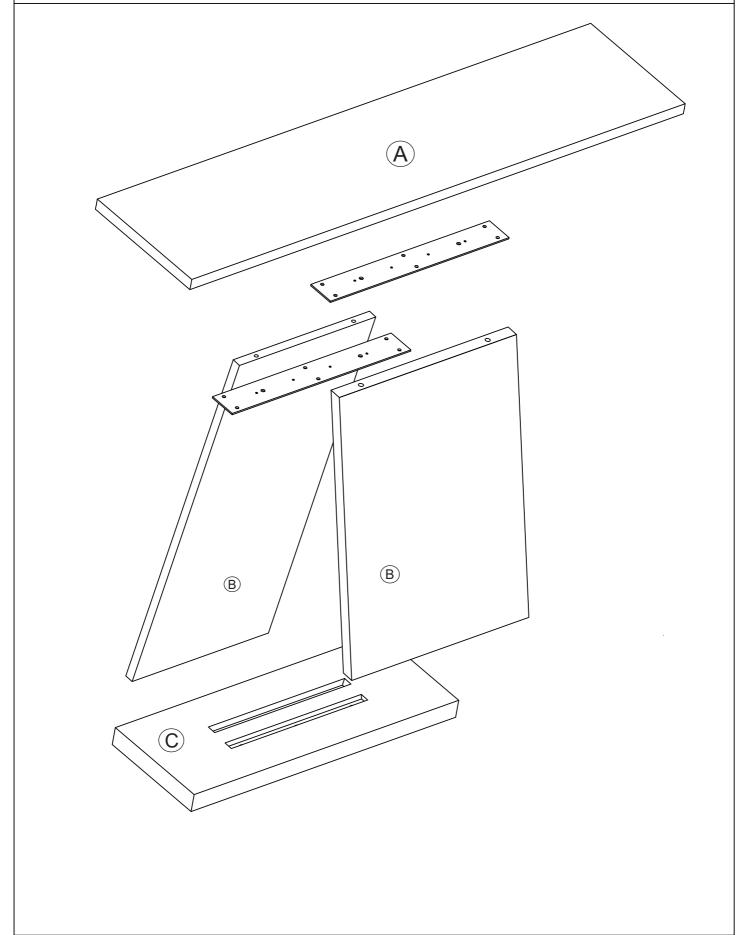

#### Part List

TOP = 1PC

LEGS = 2PCS

BOTTOM = 1PC

Spring Washer 1/4 x 12 mm =6pcs

 $\overline{7}$ 

(8)

Flat Washer 1/4 x 12 mm =6pcs

Allen Key K4 =1pc

Step 1 Attach the Wooden dowel (1) to Legs (B) Then attach the Legs (B) to Bottom © Note, When the Legs are attach to the bottom, the Legs are always tilted to the left if your see from front

 $Step \ 2 \ {\tiny \ \ Next, \ attach \ the \ Support \ Legs \ (2) \ to \ Legs \ (B), \ Align \ hole \ with \ Wooden \ Dowels \ (1)} } \ and \ Wood \ screw \ \emptyset \ 4 \ \times \ 45 \ (3). \ Tighten \ to \ 100\%$ 

Note. when attach the metal support to legs of Table, It is always have the face with the sarla drill hole facing upwards to attach the screws. When bolting is always flat, do not tilt the screw head.

Now, Flip Over the Table to align the Bottom © then secure with the Long Bolts (5) 1/4"x 60mm Insert the Flat Washers (6) and Lock Washers (7) to the Bolts (5) before assembling.

Tighten to 100% using the Allen Key (8).