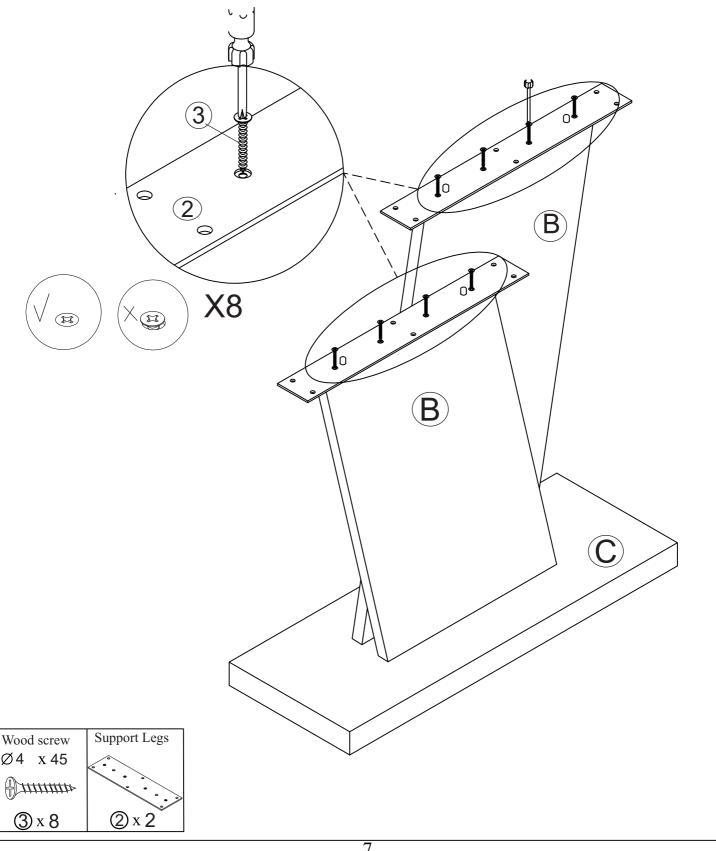

 $Step \ 2 \ {\tiny \ \ Next, \ attach \ the \ Support \ Legs \ (2) \ to \ Legs \ (B), \ Align \ hole \ with \ Wooden \ Dowels \ (1)} } \ and \ Wood \ screw \ \emptyset \ 4 \ \times \ 45 \ (3). \ Tighten \ to \ 100\%$ 

Note. when attach the metal support to legs of Table, It is always have the face with the sarla drill hole facing upwards to attach the screws. When bolting is always flat, do not tilt the screw head.