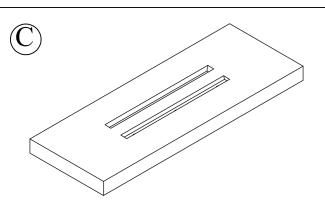

#### **CONSOLE TABLE**



Please read these instructions fully before starting assembly:

- 1. Place all wooden parts on a clean and smooth surface such as a rug or carpet to avoid scratching the parts.
- 2. Kindly follow the assembly instructions step by step.
- 3. Do not tighten all screws and bolts until the table is fully assembled.
- 4. Unscrew the protective plastique supports from the metal insert of the table legs before assembly.
- 5. Parts of the assembly will be easier with 2 people.

Care and maintenance:

Only clean using a damp cloth and mild detergent, do not use bleach or abrasive cleaners.



#### Part List





TOP = 1PC

LEGS = 2PCS



BOTTOM = 1PC

#### Hardware List







Wooden Dolwel 10 x 30 =4pcs

Support Legs 4x75 x 550 =2pcs

3







Wood screw Ø4 x 45mm =8pcs

Short Bolt 1/4 x 25mm =12pcs

(5)







Long Bolt 1/4 x 60mm =6 pcs

Spring Washer 1/4 x 12 mm =6pcs

 $\overline{7}$ 



(8)



Flat Washer 1/4 x 12 mm =6pcs

Allen Key K4 =1pc

Step 1 Attach the Wooden dowel (1) to Legs (B) Then attach the Legs (B) to Bottom © Note, When the Legs are attach to the bottom, the Legs are always tilted to the left if your see from front



 $Step \ 2 \ {\tiny \ \ Next, \ attach \ the \ Support \ Legs \ (2) \ to \ Legs \ (B), \ Align \ hole \ with \ Wooden \ Dowels \ (1)} } \ and \ Wood \ screw \ \emptyset \ 4 \ \times \ 45 \ (3). \ Tighten \ to \ 100\%$ 

Note. when attach the metal support to legs of Table, It is always