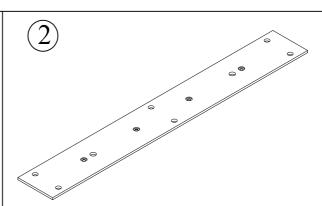

#### **CONSOLE TABLE**



Please read these instructions fully before starting assembly:

- 1. Place all wooden parts on a clean and smooth surface such as a rug or carpet to avoid scratching the parts.
- 2. Kindly follow the assembly instructions step by step.
- 3. Do not tighten all screws and bolts until the table is fully assembled.
- 4. Unscrew the protective plastique supports from the metal insert of the table legs before assembly.
- 5. Parts of the assembly will be easier with 2 people.

Care and maintenance:

Only clean using a damp cloth and mild detergent, do not use bleach or abrasive cleaners.



#### Part List





TOP = 1PC

LEGS = 2PCS



BOTTOM = 1PC

#### Hardware List







Wooden Dolwel 10 x 30 =4pcs

Support Legs 4x75 x 550 =2pcs

3







Wood screw Ø4 x 45mm =8pcs

Short Bolt 1/4 x 25mm =12pcs

(5)







Long Bolt 1/4 x 60mm =6 pcs

Spring Washer 1/4 x 12 mm =6pcs

 $\overline{7}$ 



(8)



Flat Washer 1/4 x 12 mm =6pcs

Allen Key K4 =1pc

Step 1 Attach the Wooden dowel (1) to Legs (B) Then attach the Legs (B) to Bottom © Note, When the Legs are attach to the bottom, the Legs are always tilted to the left if your see from front



 $Step \ 2 \ {\tiny \ \ Next, \ attach \ the \ Support \ Legs \ (2) \ to \ Legs \ (B), \ Align \ hole \ with \ Wooden \ Dowels \ (1)} } \ and \ Wood \ screw \ \emptyset \ 4 \ \times \ 45 \ (3). \ Tighten \ to \ 100\%$ 

Note. when attach the metal support to legs of Table, It is always have the face with the sarla drill hole