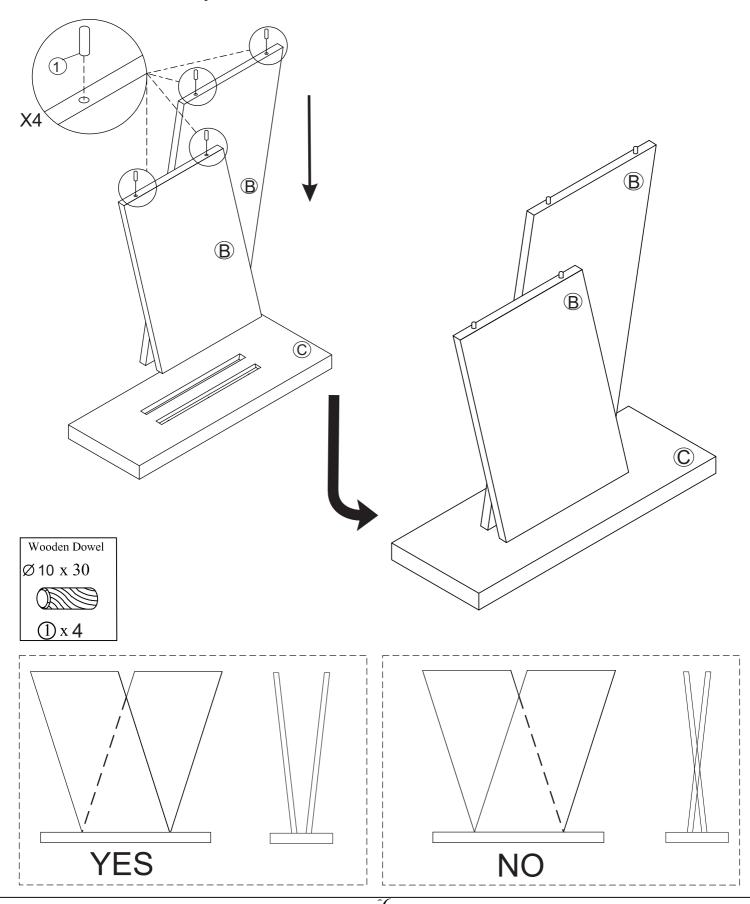

Spring Washer 1/4 x 12 mm =6pcs

 $\overline{7}$ 

(8)

Flat Washer 1/4 x 12 mm =6pcs

Allen Key K4 =1pc

Step 1 Attach the Wooden dowel (1) to Legs (B) Then attach the Legs (B) to Bottom © Note, When the Legs are attach to the bottom, the Legs are always tilted to the left if your see from front

 $Step \ 2 \ {\tiny \ \ Next, \ attach \ the \ Support \ Legs \ (2) \ to \ Legs \ (B), \ Align \ hole \ with \ Wooden \ Dowels \ (1)} } \ and \ Wood \ screw \ \emptyset \ 4 \ \times \ 45 \ (3). \ Tighten \ to \ 100\%$ 