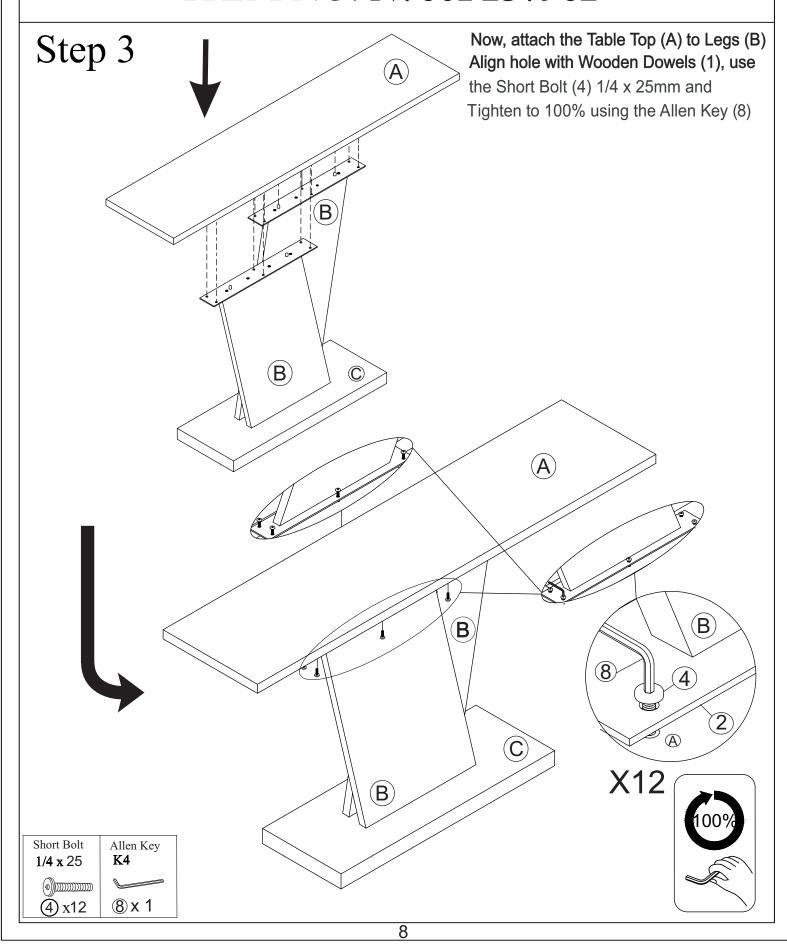

#### Hardware List

Wooden Dolwel 10 x 30 =4pcs

Support Legs 4x75 x 550 =2pcs

3

Wood screw Ø4 x 45mm =8pcs

Short Bolt 1/4 x 25mm =12pcs

(5)

Long Bolt 1/4 x 60mm =6 pcs

Spring Washer 1/4 x 12 mm =6pcs

 $\overline{7}$ 

(8)

Flat Washer 1/4 x 12 mm =6pcs

Allen Key K4 =1pc

Step 1 Attach the Wooden dowel (1) to Legs (B) Then attach the Legs (B) to Bottom © Note, When the Legs are attach to the bottom, the Legs are always tilted to the left if your see from front