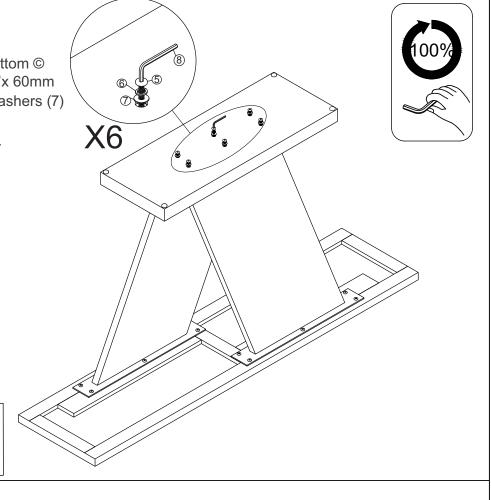

Now, Flip Over the Table to align the Bottom © then secure with the Long Bolts (5) 1/4"x 60mm Insert the Flat Washers (6) and Lock Washers (7) to the Bolts (5) before assembling.

Tighten to 100% using the Allen Key (8).