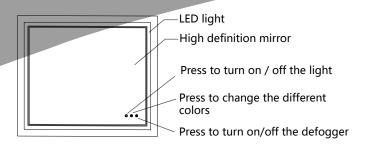

#### **OPERATING INSTRUCTIONS**

Please use standard plug to connect the power directly.

- The boot is the color temperature of the last shutdown, with a memory function. Press to turn the light on/off Long press to adjust the brightness.
- Press the switch to adjust the different color temperature of the light . You can choose warm , natural or cold light
- Press switch to turn on/off the anti-fog.
  The button lights blue when the demister is on.