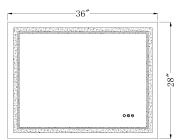

pieces on the wall with screws.
- Opint the aluminum strip at the metal pieces and hang the mirror on the wall.

#### **OPERATING INSTRUCTIONS**



Please use standard plug to connect the power directly.

- The boot is the color temperature of the last shutdown, with a memory function. Press to turn the light on/off Long press to adjust the brightness.
- Press the switch to adjust the different color temperature of the light . You can choose warm , natural or cold light
- Press switch to turn on/off the anti-fog.
  The button lights blue when the demister is on.



Unplug when it is no used.

# **SPECIFICATIONS**

[Product Name] LED bathroom mirror [Material] Aluminum frame +Glass [LED Color Temperature] 3000-4500-6000K [LM] 6300LM [Power Supply] Powered driver AC,120V [Output]Around 63W



# SPECIAL FEATURE

- 3/16 inch Thickness high definition eco-friendly glass mirror
- (C) With switching and dimming function
- Free to switch between warm , natural and cool light
- With anti-fog function



Built-in power plug