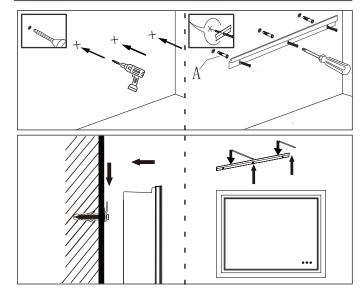

#### INSTALLATION METHOD

- ① Measure the distance of the aluminum strip behind the mirror with a tape measure.
- ② Mark at the determined installation positions and draw an auxiliary line with a pencil.
- 3 Drill holes at installation positions with an electric drill.
- 4 Hammer the expanded plastic material into the holes.
- (§) Take out the metal hanging piece and use a screwdriver to fix the hanging pieces on the wall with screws.
- Opint the aluminum strip at the metal pieces and hang the mirror on the wall.