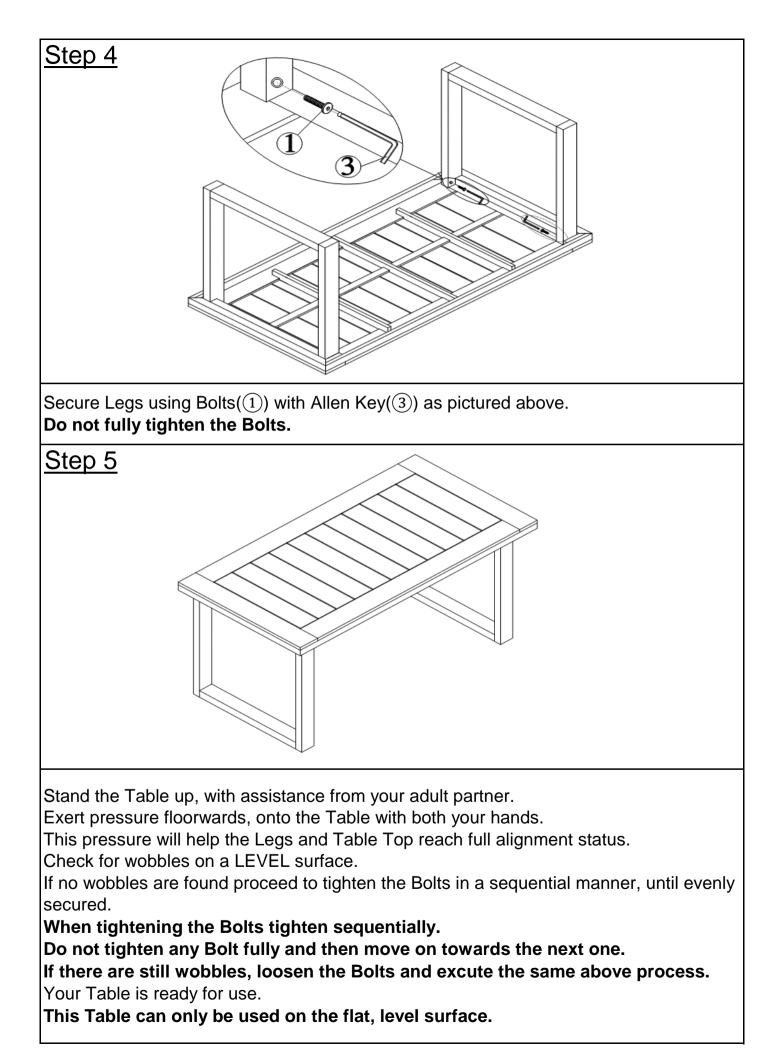

|         |                             |     |
|                                                                                                                                                                                                                                                                             |         |                             |     |
| <ul> <li>Read instructions, cover to cover-</li> <li>i + i + i + Have 2 adults on hand for assembly-</li> <li>O not assemble on flooring or carpet-</li> <li>Assemble on a clean non-marring surface (packing foam)-</li> <li>Save all packaging until finished-</li> </ul> |         |                             |     |







## Care & Maintenance

6



Dust and pick-up spills using a clean, non-colored, lint-free cloth.