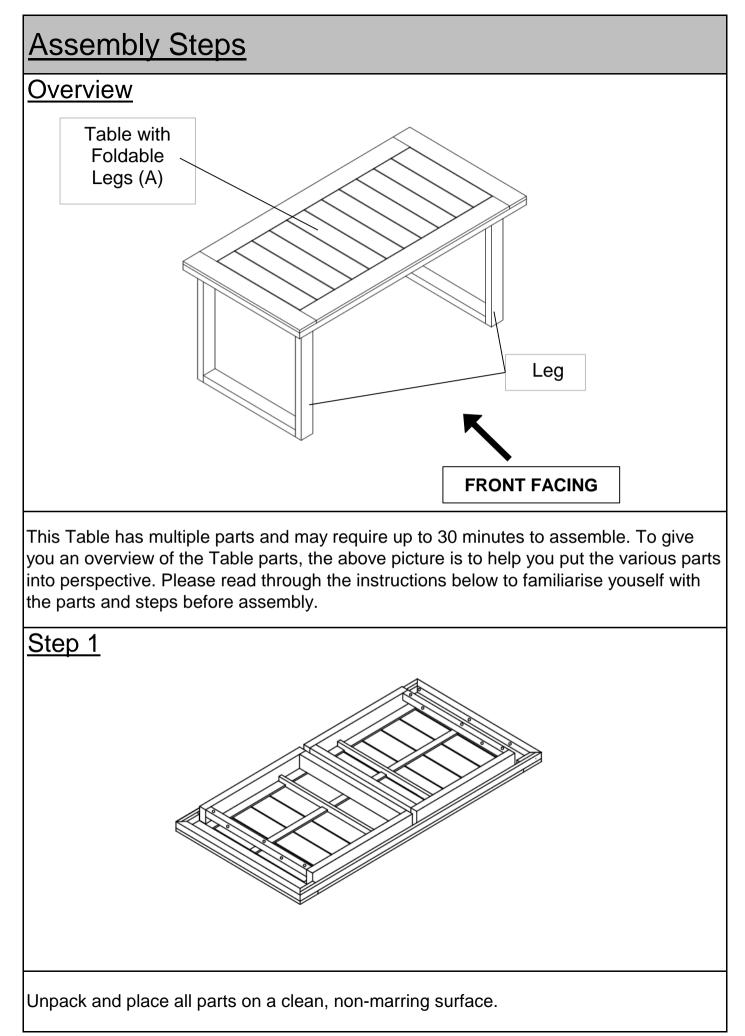

|         |                             |     |
|                                                                                                                                                                                                                                                                             |         |                             |     |
| <ul> <li>Read instructions, cover to cover-</li> <li>i + i + i + Have 2 adults on hand for assembly-</li> <li>O not assemble on flooring or carpet-</li> <li>Assemble on a clean non-marring surface (packing foam)-</li> <li>Save all packaging until finished-</li> </ul> |         |                             |     |







## Care & Maintenance

6



Dust and pick-up spills using a clean, non-colored, lint-free cloth.