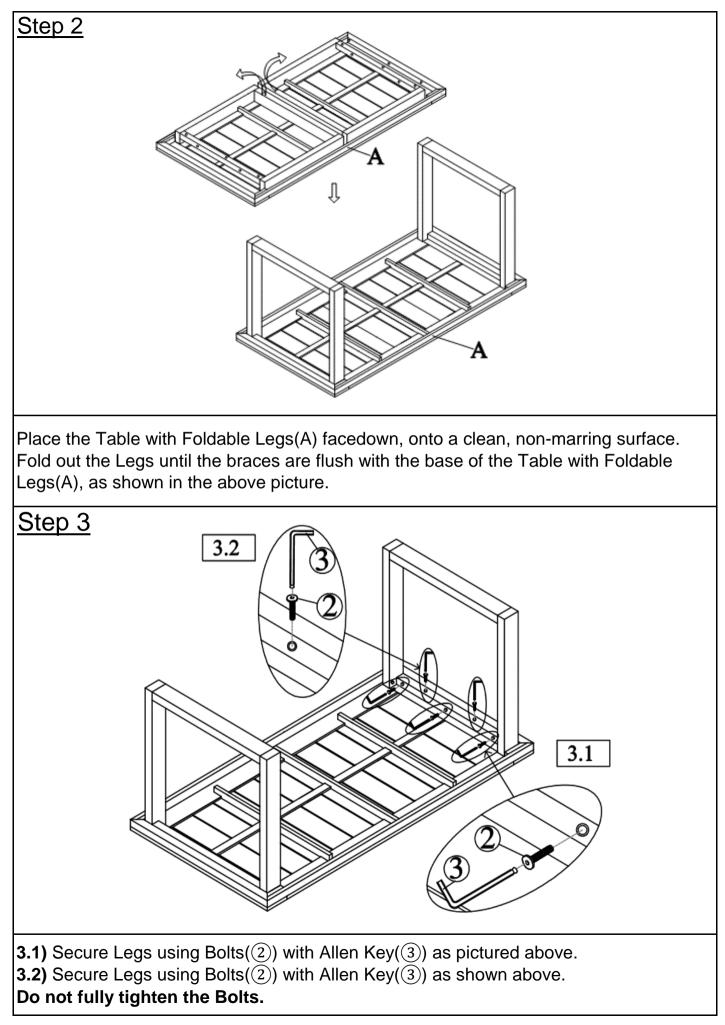

|         |                             |     |
|                                                                                                                                                                                                                                                                             |         |                             |     |
| <ul> <li>Read instructions, cover to cover-</li> <li>i + i + i + Have 2 adults on hand for assembly-</li> <li>O not assemble on flooring or carpet-</li> <li>Assemble on a clean non-marring surface (packing foam)-</li> <li>Save all packaging until finished-</li> </ul> |         |                             |     |







## Care & Maintenance

6



Dust and pick-up spills using a clean, non-colored, lint-free cloth.