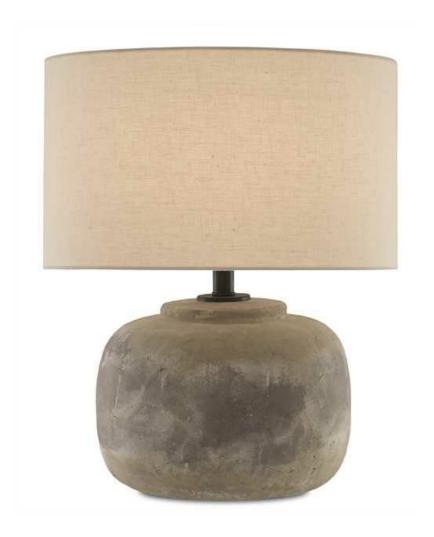

## BETON TABLE LAMP 6000-0272

DIMENSIONS: 20h

MATERIAL: Concrete FINISH: Antique Earth

FREIGHT INFORMATION: Parcel Oversize (P/OS)

ITEM WT: 17 PKG WT: 21

## **FEATURES:**

Patina is the name of the game with our Beton Table Lamp, the antiqued finish on the concrete lamp aptly named antique earth. This is one of our products that illustrates the talented finish artisans who so smoothly create the rough detailing that makes our new products look beautifully aged. Weâ??ve topped this buxom piece with a light beige linen shade.

NUMBER OF LIGHTS: 1

SHADES: Light Beige Linen ,  $16 \times 16 \times 9.5$ 

MAXIMUM WATTAGE: 150 WATTAGE PER LIGHT: 150