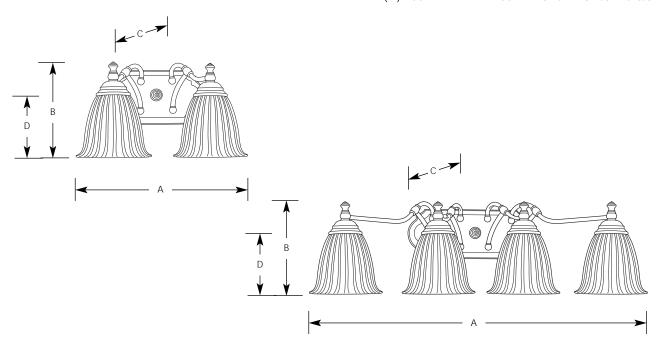

Incandescent Bath & Vanity

Type

|             | Finish   |         |            |                     |       |       |       |
|-------------|----------|---------|------------|---------------------|-------|-------|-------|
|             |          | Antique |            | Dimensions (Inches) |       |       |       |
| Catalog No. | Espresso | Nickel  | Lamping    | Α                   | В     | С     | D     |
|             |          |         | 2 (m) 100w | 14                  | 8-1/4 | 8-1/8 | 5-3/8 |
|             |          |         | 3 (m) 100w | 22                  | 8-1/4 | 8-1/8 | 5-3/8 |
|             |          |         | 4 (m) 100w | 30                  | 8-1/4 | 8-1/8 | 5-3/8 |