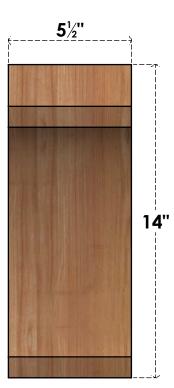

## BRC06X14X14LEC00SWR

5 1/2"W X 14"D X 14"H LEGACY SMOOTH BRACE, WESTERN RED CEDAR

## **FRONT**

**EKENA MILLWORK** 2300 WEST MAIN ST. CLARKSVILLE, TX 75426 TOLL FREE: 866-607-0453 WWW.EKENAMILLWORK.COM