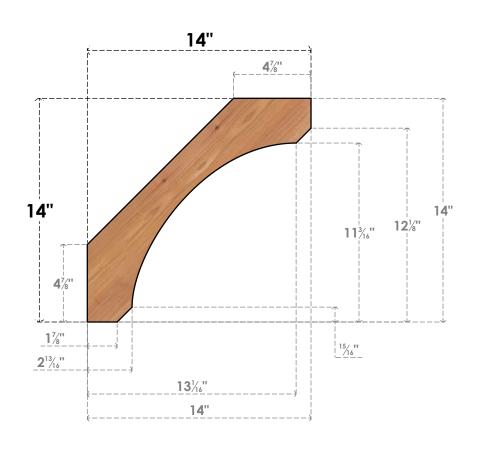

## BRC06X14X14LEC00SWR

5 1/2"W X 14"D X 14"H LEGACY SMOOTH BRACE, WESTERN RED CEDAR

## SIDE