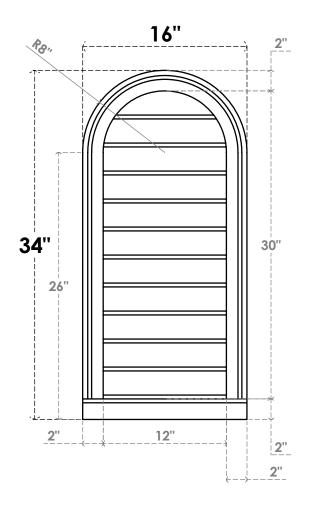

## GVPRT16X3403SN

16"W X 34"H ROUND TOP SURFACE MOUNT PVC GABLE VENT: NON-FUNCTIONAL, W/ 2"W X 2"P **BRICKMOULD SILL FRAME** 

**FRONT** 

SIDE

LOUVER HEIGHT: 2 3/4"

LOUVER QTY: 11

1. INSTALLATION TO BE COMPLETED IN ACCORDANCE WITH MANUFACTURER'S SPECIFICATIONS. 2. DRAWING MAY NOT BE TO SCALE