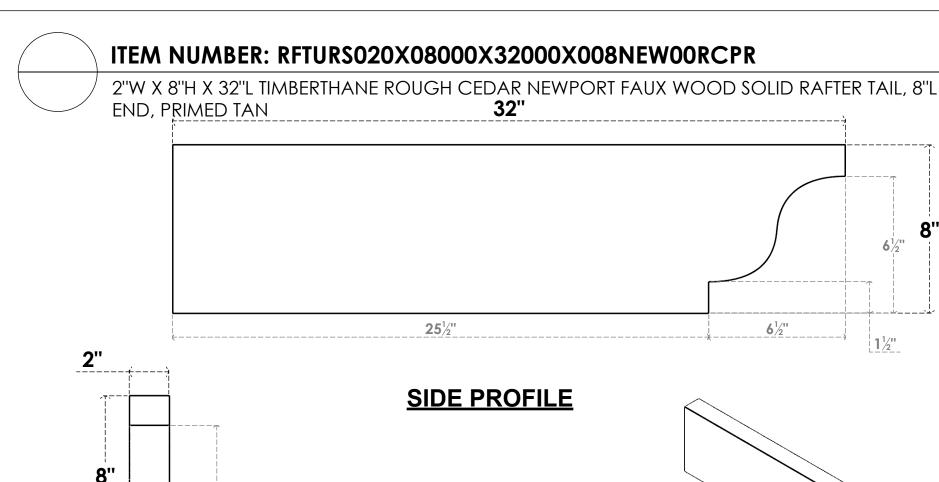

1½"

## **FRONT PROFILE**

1½"

## **ISOMETRIC**

GENERATED DATE: 03/02/2023



**EKENA MILLWORK** 2300 WEST MAIN ST. CLARKSVILLE, TX 75426 TOLL FREE: 866-607-0453 WWW.EKENAMILLWORK.COM

1. INSTALLATION TO BE COMPLETED IN ACCORDANCE WITH MANUFACTURER'S SPECIFICATIONS.
2. DRAWING MAY NOT BE TO SCALE
3. THIS DRAWING IS INTENDED FOR DESIGN AND PLANNING PURPOSES ONLY.
4. ALL INFORMATION CONTAINED HEREIN WAS CURRENT AT THE TIME OF DEVELOPMENT BUT MUST BE REVIEWED AND APPROVED BY THE PRODUCT MANUFACTURER TO BE CONSIDERED ACCURATE.

5. TIMBERTHANE ARCHITECTURAL PRODUCTS ARE MADE FROM HIGH DENSITY URETHANE AND COME FACTORY PRIMED