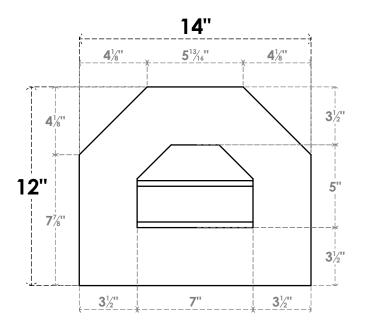

## GVPOT14X1201SN

14"W X 12"H OCTAGONAL TOP SURFACE MOUNT PVC GABLE VENT: NON-FUNCTIONAL, W/ 3-1/2"W X 1"P STANDARD FRAME

**FRONT** 

SIDE

LOUVER HEIGHT: 2 1/2"

LOUVER QTY: 2

EKENA MILLWORK 2300 WEST MAIN ST. CLARKSVILLE, TX 75426 TOLL FREE: 866-607-0453 WWW.EKENAMILLWORK.COM