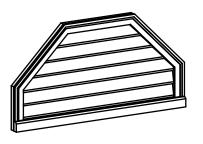

## **GVPOT38X2003SN**

38"W X 20"H OCTAGONAL TOP SURFACE MOUNT PVC GABLE VENT: NON-FUNCTIONAL, W/ 2"W X 2"P BRICKMOULD SILL FRAME

**FRONT** SIDE LOUVER HEIGHT: 2 5/8"

LOUVER QTY: 6

EKENA MILLWORK 2300 WEST MAIN ST. CLARKSVILLE, TX 75426 TOLL FREE: 866-607-0453 WWW.EKENAMILLWORK.COM