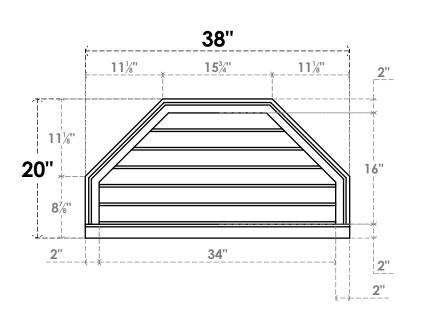

## **GVPOT38X2003SN**

38"W X 20"H OCTAGONAL TOP SURFACE MOUNT PVC GABLE VENT: NON-FUNCTIONAL, W/ 2"W X 2"P BRICKMOULD SILL FRAME

**FRONT** SIDE LOUVER HEIGHT: 2 5/8"

LOUVER QTY: 6

EKENA MILLWORK 2300 WEST MAIN ST. CLARKSVILLE, TX 75426 TOLL FREE: 866-607-0453 WWW.EKENAMILLWORK.COM