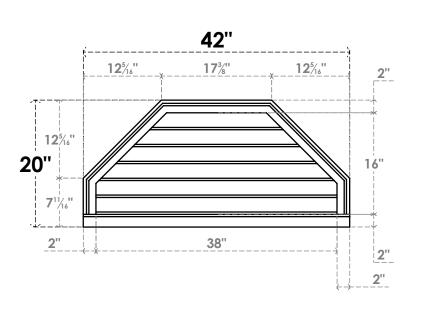

## GVPOT42X2003SN

42"W X 20"H OCTAGONAL TOP SURFACE MOUNT PVC GABLE VENT: NON-FUNCTIONAL, W/ 2"W X 2"P BRICKMOULD SILL FRAME

LOUVER HEIGHT: 2 5/8"

LOUVER QTY: 6

**FRONT** 

SIDE

EKENA MILLWORK 2300 WEST MAIN ST. CLARKSVILLE, TX 75426 TOLL FREE: 866-607-0453 WWW.EKENAMILLWORK.COM