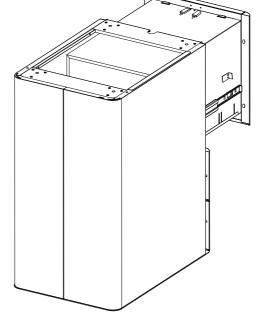

Unlock to open the bottom drawer

2

4

Follow the method below to install or adjust the hanging file bar.

Instruction: 3 options available (Letter size, Legal size, A4 size)
Hanging file bar position 1 – for Letter size file folders.