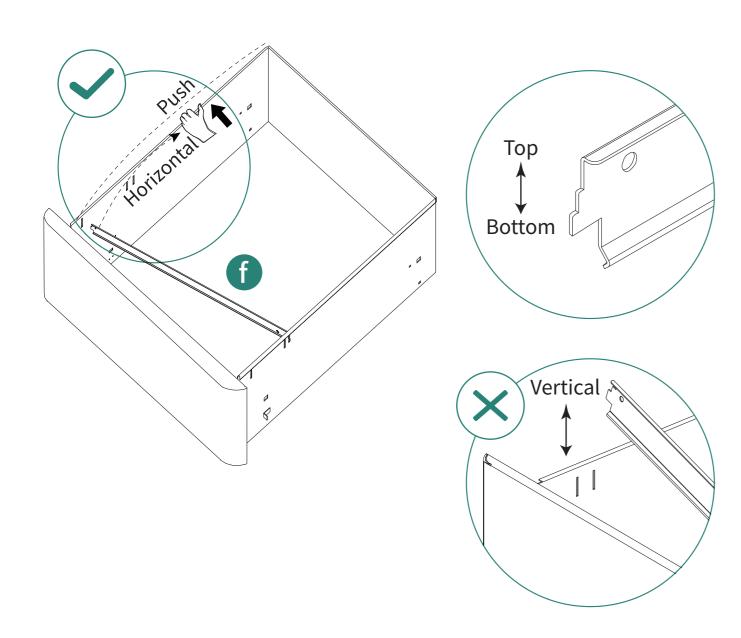

Unlock to open the bottom drawer

2

4

Follow the method below to install or adjust the hanging file bar.

Instruction: 3 options available (Letter size, Legal size, A4 size)
Hanging file bar position 1 – for Letter size file folders.