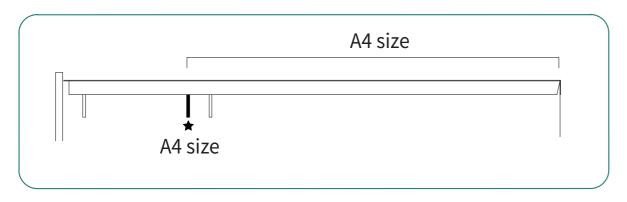

Unlock to open the bottom drawer

2

4

Follow the method below to install or adjust the hanging file bar.

Instruction: 3 options available (Letter size, Legal size, A4 size)
Hanging file bar position 1 – for Letter size file folders.

Hanging file bar position 2 – for A4 size file folders.

Hanging file bar position 3 – for Legal size file folders.

7

Complete Installation