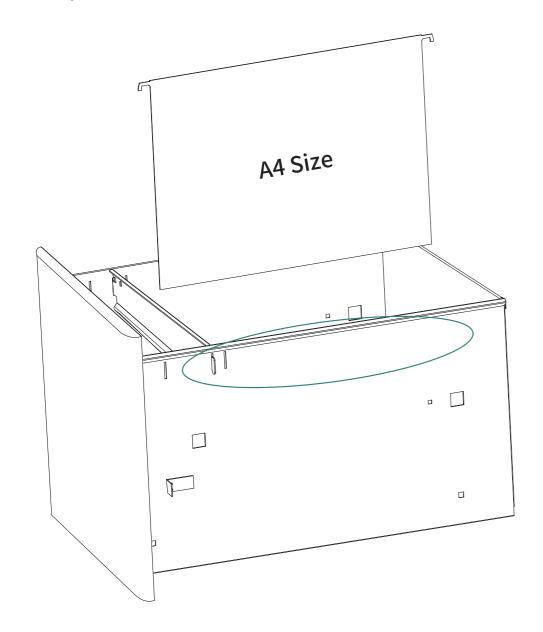

Hanging file bar position 2 – for A4 size file folders.

Hanging file bar position 3 – for Legal size file folders.

7

Complete Installation