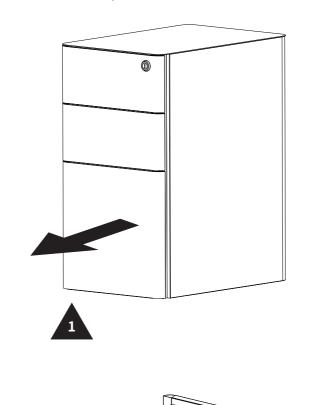

Unlock to open the bottom drawer

2

4

Follow the method below to install or adjust the hanging file bar.

Instruction: 3 options available (Letter size, Legal size, A4 size)
Hanging file bar position 1 – for Letter size file folders.