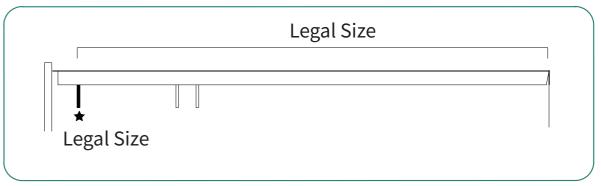

Unlock to open the bottom drawer

2

4

Follow the method below to install or adjust the hanging file bar.

Instruction: 3 options available (Letter size, Legal size, A4 size)
Hanging file bar position 1 – for Letter size file folders.

Hanging file bar position 2 – for A4 size file folders.

Hanging file bar position 3 – for Legal size file folders.

7

Complete Installation