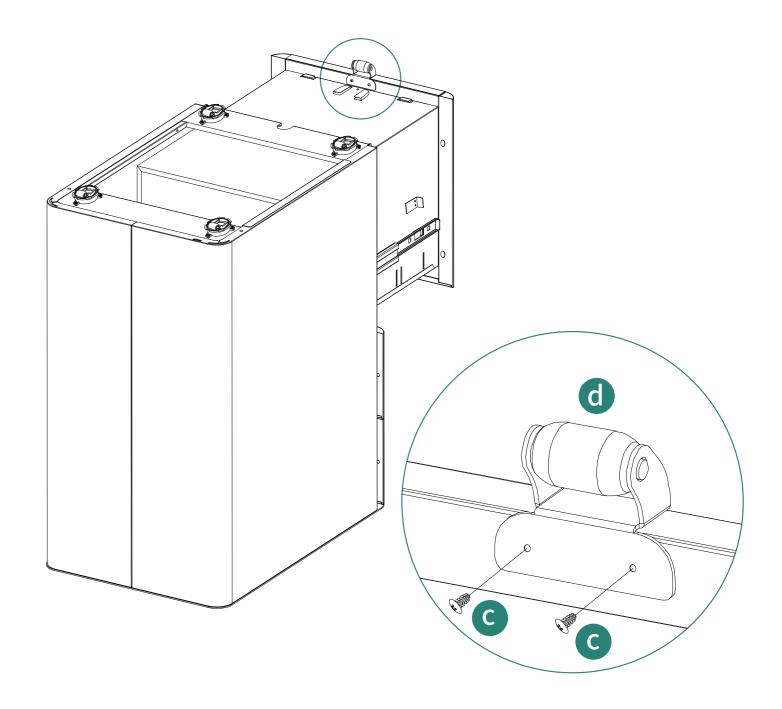

  1. Gather and organize all required parts before assembling.

  2. Assemble cabinet on a flat, clean, soft surface.

| Item<br>no. | Reference Image | Qty. | Item<br>no. | Reference Image | Qty. |
|-------------|-----------------|------|-------------|-----------------|------|
| a           |                 | X1   | е           |                 | X4   |
| b           |                 | X12  | f           |                 | X1   |
|             | M4x15mm         |      | g           |                 | X1   |
| C           | M4x8mm          | X2   | h           |                 | X1   |
| d           |                 | X1   | 0           |                 | X2   |