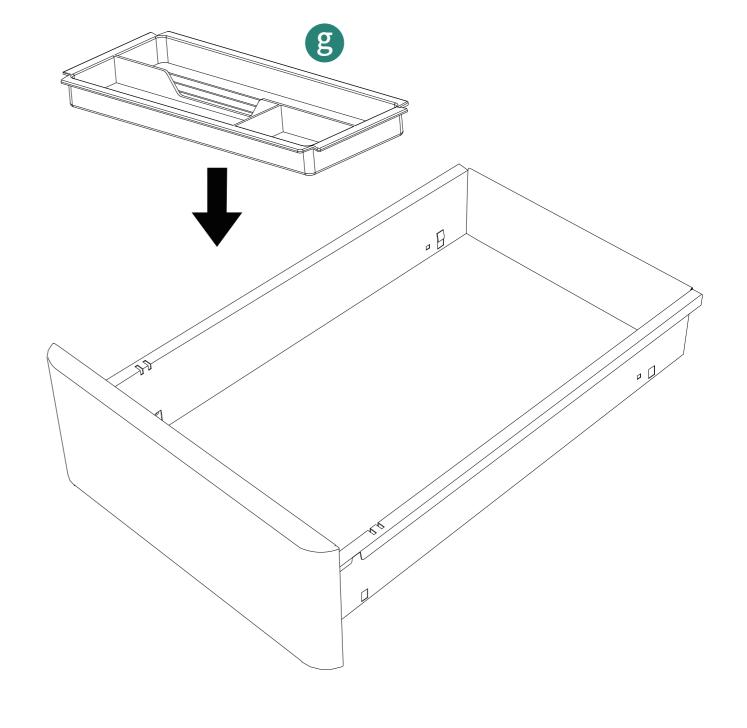

  1. Gather and organize all required parts before assembling.

  2. Assemble cabinet on a flat, clean, soft surface.

| Item<br>no. | Reference Image | Qty. | Item<br>no. | Reference Image | Qty. |
|-------------|-----------------|------|-------------|-----------------|------|
| a           |                 | X1   | е           |                 | X4   |
| b           |                 | X12  | f           |                 | X1   |
|             | M4x15mm         |      | g           |                 | X1   |
| C           | M4x8mm          | X2   | h           |                 | X1   |
| d           |                 | X1   | 0           |                 | X2   |