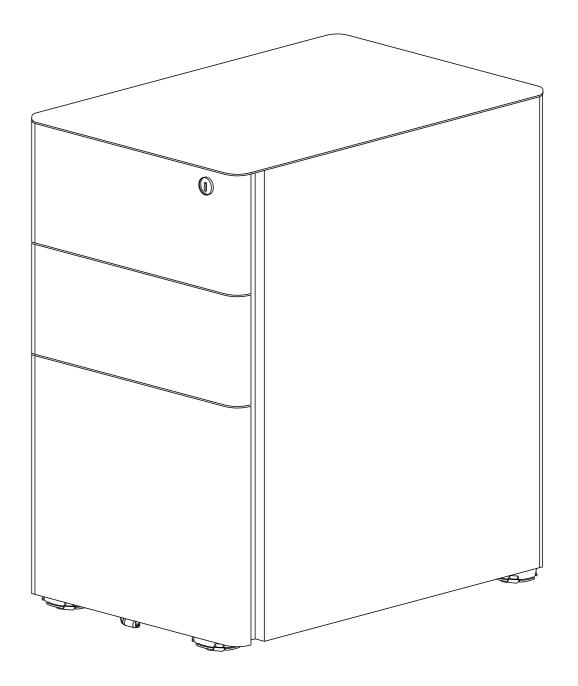

## MINI ROUNDED EDGE 3-DRAWER MOBILE CABINET

- Attention:If you notice any fingerprints on the surface please know that they were left there during manual lifting. Simply clean the surface using a cloth and rubbing alcohol.