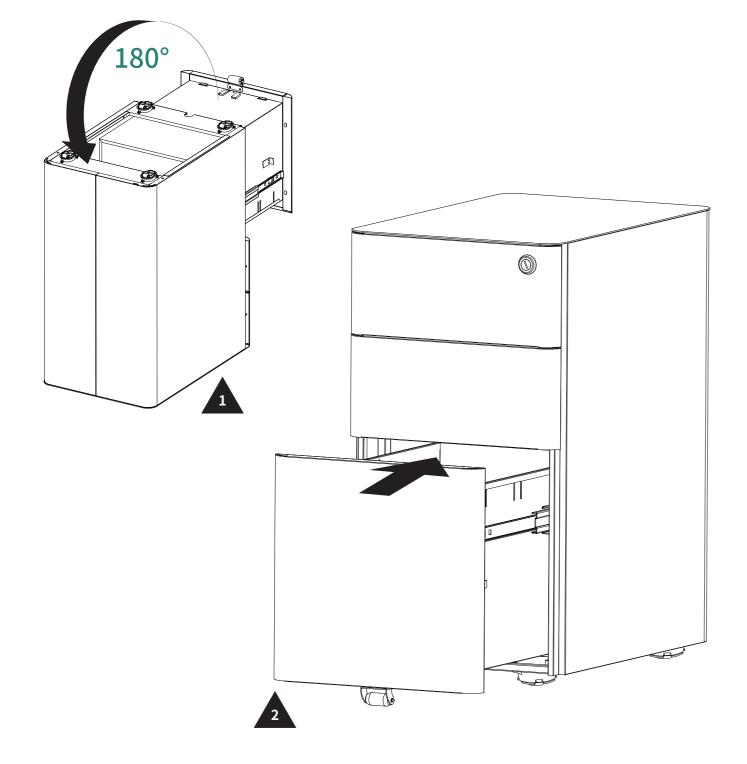

Unlock to open the bottom drawer

2

4

Follow the method below to install or adjust the hanging file bar.

Instruction: 3 options available (Letter size, Legal size, A4 size)
Hanging file bar position 1 – for Letter size file folders.