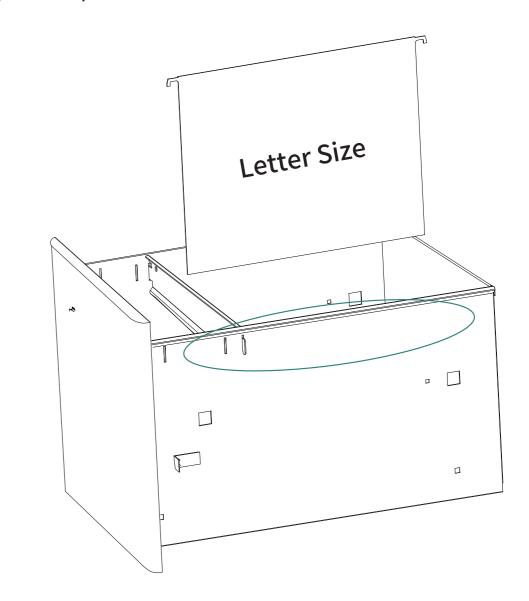

Unlock to open the bottom drawer

2

4

Follow the method below to install or adjust the hanging file bar.

Instruction: 3 options available (Letter size, Legal size, A4 size)
Hanging file bar position 1 – for Letter size file folders.