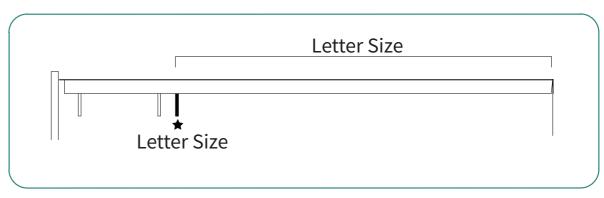

Unlock to open the bottom drawer

2

4

Follow the method below to install or adjust the hanging file bar.

Instruction: 3 options available (Letter size, Legal size, A4 size)
Hanging file bar position 1 – for Letter size file folders.