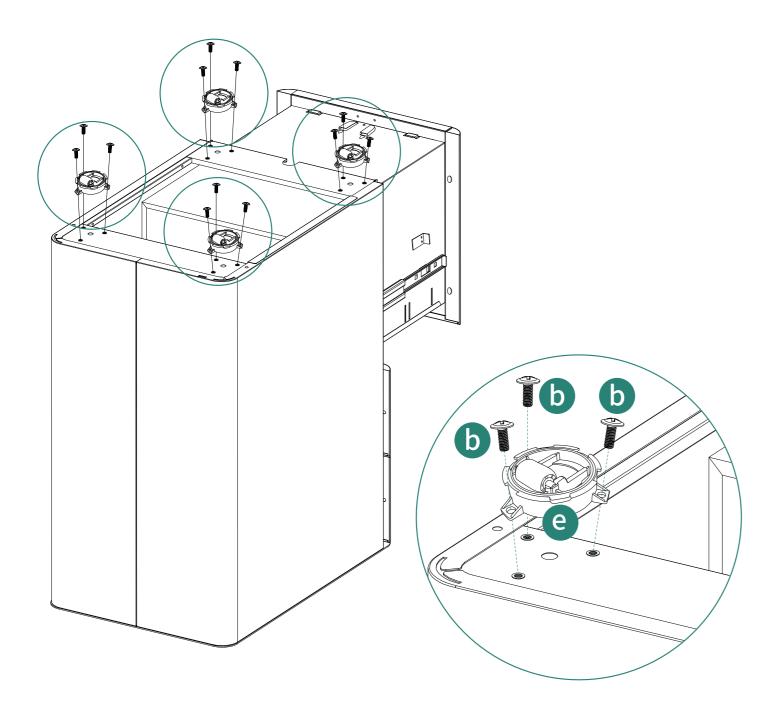

  1. Gather and organize all required parts before assembling.

  2. Assemble cabinet on a flat, clean, soft surface.

| Item<br>no. | Reference Image | Qty. | Item<br>no. | Reference Image | Qty. |
|-------------|-----------------|------|-------------|-----------------|------|
| a           |                 | X1   | е           |                 | X4   |
| b           |                 | X12  | f           |                 | X1   |
|             | M4x15mm         |      | g           |                 | X1   |
| C           | M4x8mm          | X2   | h           |                 | X1   |
| d           |                 | X1   | 0           |                 | X2   |