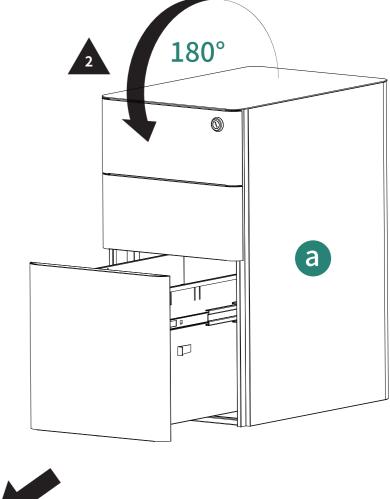

Unlock to open the bottom drawer

2

4

Follow the method below to install or adjust the hanging file bar.

Instruction: 3 options available (Letter size, Legal size, A4 size)
Hanging file bar position 1 – for Letter size file folders.