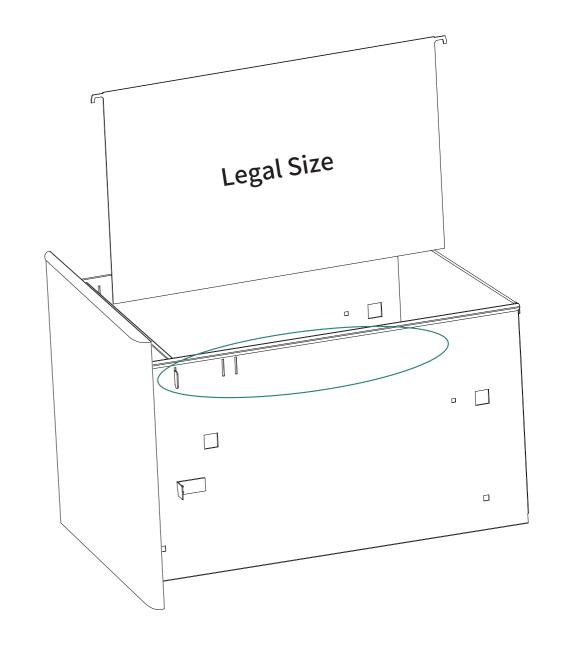

Unlock to open the bottom drawer

2

4

Follow the method below to install or adjust the hanging file bar.

Instruction: 3 options available (Letter size, Legal size, A4 size)
Hanging file bar position 1 – for Letter size file folders.

Hanging file bar position 2 – for A4 size file folders.

Hanging file bar position 3 – for Legal size file folders.

7

Complete Installation