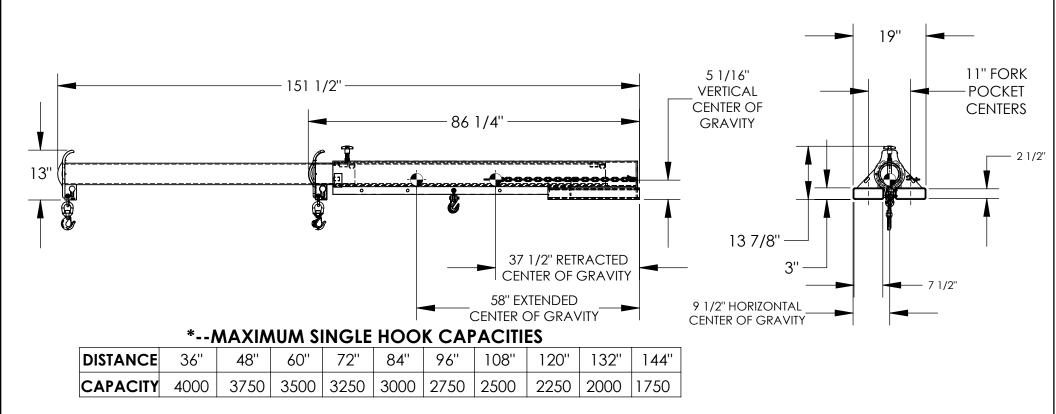

## STANDARD FEATURES

MODEL NUMBER: LM-EBT-4-11 NONE CAPACITY: 4,000 LBS LOST LOAD - 345 LBS

OVERALL HEIGHT - 13 7/8" LENGTH (RETRACTED) - 86 1/4"

LENGTH (EXTENDED) - 151 1/2"

OVERALL WIDTH - 19"

USABLE FORK POCKET -2 1/2" X 7 1/2" 11" FORK POCKET CENTERS

36" MINIMUM HOOK POINT 144" MAXIMUM HOOK POINT

EFFECTIVE THICKNESS: LESS THAN 1" TOUGH BAKED IN POWDER COATED

BLUE BASE FRAME W/ YELLOW EXTENSION

NEVER EXCEED LOAD CENTER RATING PER FORK TRUCK MANUFACTURER'S GUIDELINES. DO NOT USE THIS FORK TRUCK ATTACHEMENT IF LOAD WILL EXCEED FORK TRUCK MANUFACTURER'S LOAD CENTER RATING.