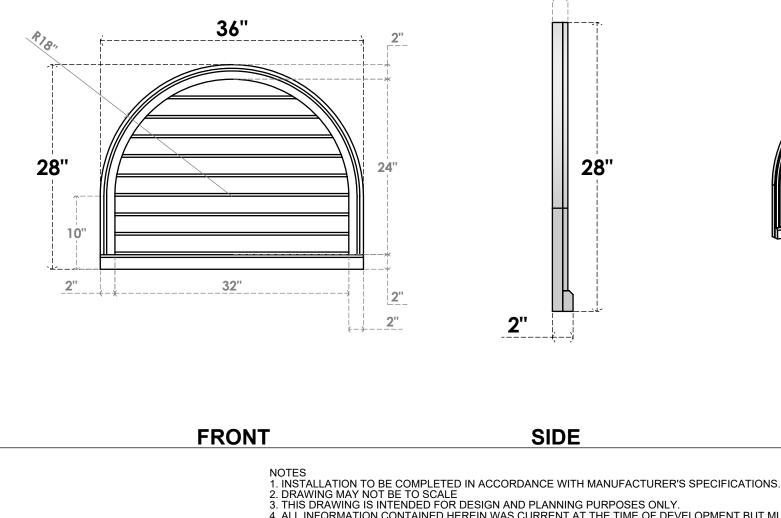

## GVPRT36X2803SN

36"W X 28"H ROUND TOP SURFACE MOUNT PVC GABLE VENT: NON-FUNCTIONAL, W/ 2"W X 2"P BRICKMOULD SILL FRAME

**1**<sup>1</sup>/<sub>2</sub>"

LOUVER HEIGHT: 2 5/8" LOUVER QTY: 9

**EKENA MILLWORK** 2300 WEST MAIN ST. CLARKSVILLE, TX 75426 TOLL FREE: 866-607-0453 WWW.EKENAMILLWORK.COM

THIS DRAWING IS INTENDED FOR DESIGN AND PLANNING PURPOSES ONLY.
ALL INFORMATION CONTAINED HEREIN WAS CURRENT AT THE TIME OF DEVELOPMENT BUT MUST BE REVIEWED AND APPROVED BY THE PRODUCT MANUFACTURER TO BE CONSIDERED ACCURATE.
ARCHITECTURAL GRADE PVC PRODUCTS ARE MADE FROM EXPANDED CELLULAR PVC AND COME NATURALLY WHITE BUT MAY BE

PAINTED

Generated Date: 09/19/2022